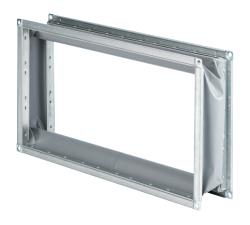

## Short description

Flexible couplings for mounting channel fans that are free from structure-borne noise, channel dimension  $600 \times 350$  mm

Article number

## Technical data

| Installation site          | Channel            |
|----------------------------|--------------------|
| Material                   | Synthetic material |
| Weight                     | 2,64 kg            |
| Weight including packaging | 2,98 kg            |
| Channel dimension          | 600 mm x 350 mm    |
| Width                      | 640 mm             |
| Height                     | 390 mm             |
| Depth                      | 150 mm             |
| Width with packaging       | 670 mm             |
| Height with packaging      | 410 mm             |
| Depth with packaging       | 75 mm              |
| Packing unit               | 1 piece            |
| Range                      | D                  |
| GTIN (EAN)                 | 4012799921288      |