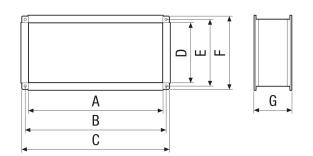

## Dimensioned drawing [mm]

| Α   | В   | С   | D   | Е   | F   | G   |
|-----|-----|-----|-----|-----|-----|-----|
| 600 | 620 | 640 | 350 | 370 | 390 | 150 |