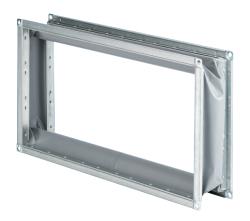

## Short description

Flexible couplings for mounting channel fans that are free from structure-borne noise, channel dimension  $700 \times 400$  mm

Article number 0092.0129

## Technical data

| Installation site          | Channel            |
|----------------------------|--------------------|
| Material                   | Synthetic material |
| Weight                     | 2,93 kg            |
| Weight including packaging | 3,36 kg            |
| Channel dimension          | 700 mm x 400 mm    |
| Width                      | 740 mm             |
| Height                     | 440 mm             |
| Depth                      | 150 mm             |
| Width with packaging       | 775 mm             |
| Height with packaging      | 455 mm             |
| Depth with packaging       | 75 mm              |
| Packing unit               | 1 piece            |
| Range                      | D                  |
| GTIN (EAN)                 | 4012799921295      |