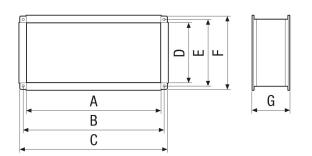

## Dimensioned drawing [mm]

| Α   | В   | С   | D   | Е   | F   | G   |
|-----|-----|-----|-----|-----|-----|-----|
| 700 | 720 | 740 | 400 | 420 | 440 | 150 |