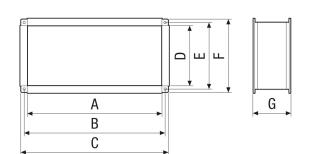

## Dimensioned drawing [mm]

| Α   | В   | С   | D   | Е   | F   | G   |
|-----|-----|-----|-----|-----|-----|-----|
| 800 | 820 | 840 | 500 | 520 | 540 | 150 |