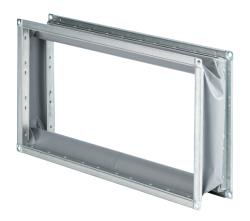

## **ELP 50**

## Short description

Flexible couplings for mounting channel fans that are free from structure-borne noise, channel dimension  $800 \times 500$  mm

Article number

0092.0123