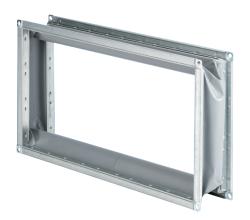

## Short description

Flexible couplings for mounting channel fans that are free from structure-borne noise, channel dimension  $1000 \times 500 \,$  mm

Article number