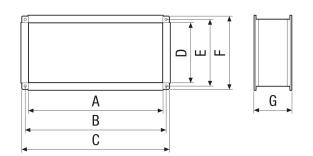

## Dimensioned drawing [mm]

| Α     | В     | С     | D   | Е   | F   | G   |
|-------|-------|-------|-----|-----|-----|-----|
| 1.000 | 1.020 | 1.040 | 500 | 520 | 540 | 150 |