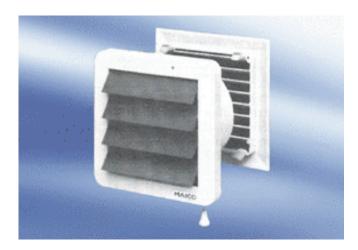

## **EMA 16**

## Short description

Wall-mounted fan with external grille, maximum wall thickness 95 mm

## Application examples

Bathroom, WC, Storage room, Larder, Cellar

Article number

080274