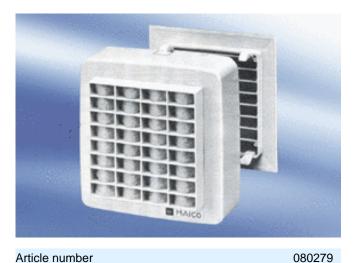

## **EMA 17**

## Short description

Wall-mounted fan with filter, electric internal shutter and external grille, maximum wall thickness 95 mm

## Application examples

Bathroom, WC, Storage room, Larder, Cellar

Article number