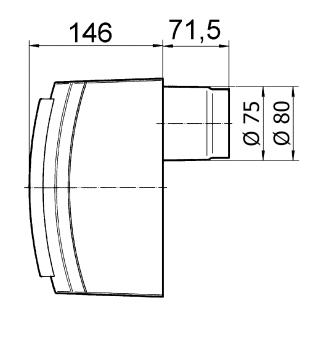

| В                                                             |  |  |  |
| GTIN (EAN)                                | 4012799841760                                                 |  |  |  |

### Sound power level in octave range

|                         | 63 Hz | 125 Hz | 250 Hz | 500 Hz | 1 kHz | 2 kHz | 4 kHz | 8 kHz | Total |
|-------------------------|-------|--------|--------|--------|-------|-------|-------|-------|-------|
| L <sub>WA7</sub> , high | _     | -      | -      | -      | -     | -     | -     | -     | 53    |
| (dB(A))                 |       |        |        |        |       |       |       |       |       |

L<sub>WA7</sub>= housing and free inlet sound power level in dB.

#### Characteristic curve



# **ER-APB 100**



### Dimensioned drawing [mm]