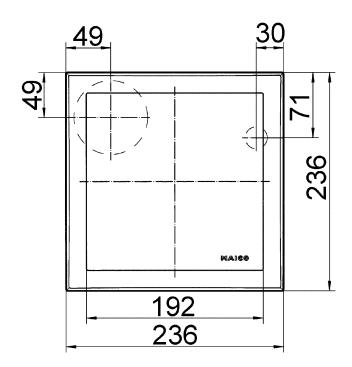

| В                                                             |  |  |  |
| GTIN (EAN)                                | 4012799841760                                                 |  |  |  |

### Sound power level in octave range

|                         | 63 Hz | 125 Hz | 250 Hz | 500 Hz | 1 kHz | 2 kHz | 4 kHz | 8 kHz | Total |
|-------------------------|-------|--------|--------|--------|-------|-------|-------|-------|-------|
| L <sub>WA7</sub> , high | _     | -      | -      | -      | -     | -     | -     | -     | 53    |
| (dB(A))                 |       |        |        |        |       |       |       |       |       |

L<sub>WA7</sub>= housing and free inlet sound power level in dB.

#### Characteristic curve



# **ER-APB 100**



### Dimensioned drawing [mm]