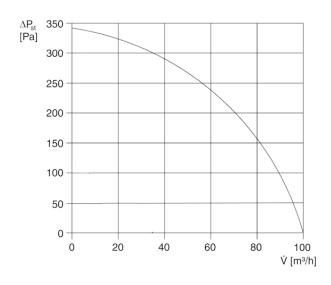

|  |  |  |
| Range                                     | В                                                             |  |  |  |
| GTIN (EAN)                                | 4012799841760                                                 |  |  |  |

### Sound power level in octave range

|                         | 63 Hz | 125 Hz | 250 Hz | 500 Hz | 1 kHz | 2 kHz | 4 kHz | 8 kHz | Total |
|-------------------------|-------|--------|--------|--------|-------|-------|-------|-------|-------|
| L <sub>WA7</sub> , high | _     | -      | -      | -      | -     | -     | -     | -     | 53    |
| (dB(A))                 |       |        |        |        |       |       |       |       |       |

L<sub>WA7</sub>= housing and free inlet sound power level in dB.

#### Characteristic curve



# **ER-APB 100**



### Dimensioned drawing [mm]