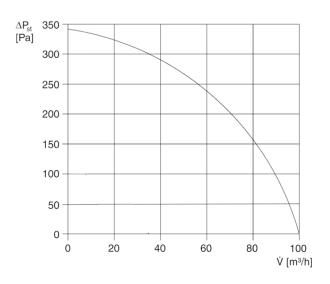

|  |  |  |
| Range                                     | В                                                             |  |  |  |
| GTIN (EAN)                                | 4012799841777                                                 |  |  |  |

### Sound power level in octave range

|                    | 6    | 3 Hz | 125 Hz | 250 Hz | 500 Hz | 1 kHz | 2 kHz | 4 kHz | 8 kHz | Total |
|--------------------|------|------|--------|--------|--------|-------|-------|-------|-------|-------|
| L <sub>WA7</sub> , | high | -    | -      | -      | -      | -     | -     | -     | -     | 53    |
| (dB(               | A))  |      |        |        |        |       |       |       |       |       |

 $L_{WA7}$ = housing and free inlet sound power level in dB.

### Characteristic curve



# ER-APB 100 VZ

Dimensioned drawing [mm]