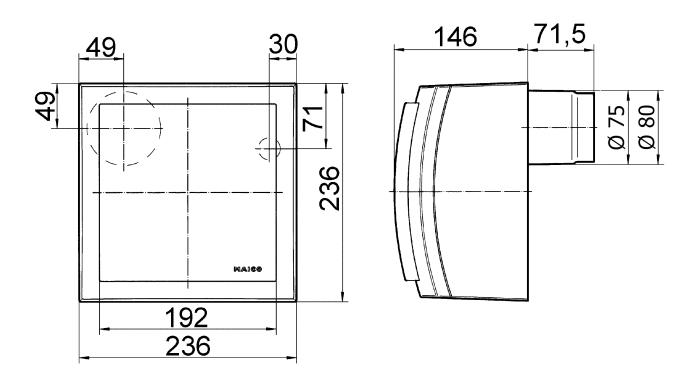

| В                                                             |  |  |  |
| GTIN (EAN)                                | 4012799841777                                                 |  |  |  |

### Sound power level in octave range

|                    | 6    | 3 Hz | 125 Hz | 250 Hz | 500 Hz | 1 kHz | 2 kHz | 4 kHz | 8 kHz | Total |
|--------------------|------|------|--------|--------|--------|-------|-------|-------|-------|-------|
| L <sub>WA7</sub> , | high | -    | -      | -      | -      | -     | -     | -     | -     | 53    |
| (dB(               | A))  |      |        |        |        |       |       |       |       |       |

 $L_{WA7}$ = housing and free inlet sound power level in dB.

### Characteristic curve



# ER-APB 100 VZ

Dimensioned drawing [mm]