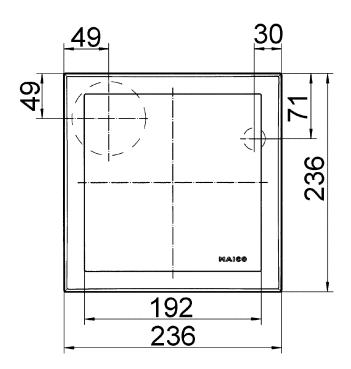

| В                                                             |
| GTIN (EAN)                                | 4012799841562                                                 |

#### Sound power level in octave range

|                         | 63 Hz | 125 Hz | 250 Hz | 500 Hz | 1 kHz | 2 kHz | 4 kHz | 8 kHz | Total |
|-------------------------|-------|--------|--------|--------|-------|-------|-------|-------|-------|
| L <sub>WA7</sub> , high | _     | -      | -      | -      | -     | -     | -     | -     | 46    |
| (dB(A))                 |       |        |        |        |       |       |       |       |       |

L<sub>WA7</sub>= housing and free inlet sound power level in dB.

#### Characteristic curve



# ER-APB 60



### Dimensioned drawing [mm]