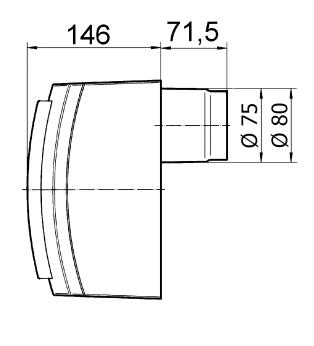

| В                                                             |
| GTIN (EAN)                                | 4012799841562                                                 |

#### Sound power level in octave range

|                         | 63 Hz | 125 Hz | 250 Hz | 500 Hz | 1 kHz | 2 kHz | 4 kHz | 8 kHz | Total |
|-------------------------|-------|--------|--------|--------|-------|-------|-------|-------|-------|
| L <sub>WA7</sub> , high | _     | -      | -      | -      | -     | -     | -     | -     | 46    |
| (dB(A))                 |       |        |        |        |       |       |       |       |       |

L<sub>WA7</sub>= housing and free inlet sound power level in dB.

#### Characteristic curve



# ER-APB 60



### Dimensioned drawing [mm]