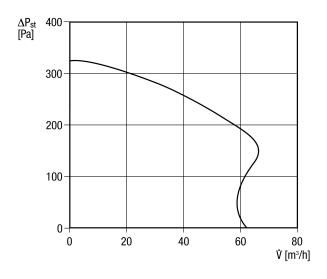

|
| Range                                     | В                                                             |
| GTIN (EAN)                                | 4012799841562                                                 |

#### Sound power level in octave range

|                         | 63 Hz | 125 Hz | 250 Hz | 500 Hz | 1 kHz | 2 kHz | 4 kHz | 8 kHz | Total |
|-------------------------|-------|--------|--------|--------|-------|-------|-------|-------|-------|
| L <sub>WA7</sub> , high | _     | -      | -      | -      | -     | -     | -     | -     | 46    |
| (dB(A))                 |       |        |        |        |       |       |       |       |       |

L<sub>WA7</sub>= housing and free inlet sound power level in dB.

#### Characteristic curve



# ER-APB 60



### Dimensioned drawing [mm]