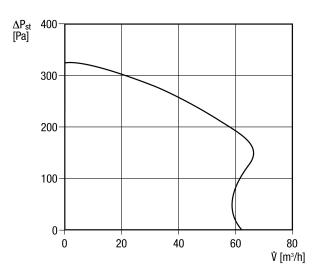

|  |  |  |
| Range                                     | В                                                             |  |  |  |
| GTIN (EAN)                                | 4012799841586                                                 |  |  |  |

## Sound power level in octave range

|                    |      | 63 Hz | 125 Hz | 250 Hz | 500 Hz | 1 kHz | 2 kHz | 4 kHz | 8 kHz | Total |
|--------------------|------|-------|--------|--------|--------|-------|-------|-------|-------|-------|
| L <sub>WA7</sub> , | high | -     | -      | -      | -      | -     | -     | -     | -     | 46    |
| (dB                | (A)) |       |        |        |        |       |       |       |       |       |

 $L_{WA7}$ = housing and free inlet sound power level in dB.

#### Characteristic curve



# ER-APB 60 F

Dimensioned drawing [mm]