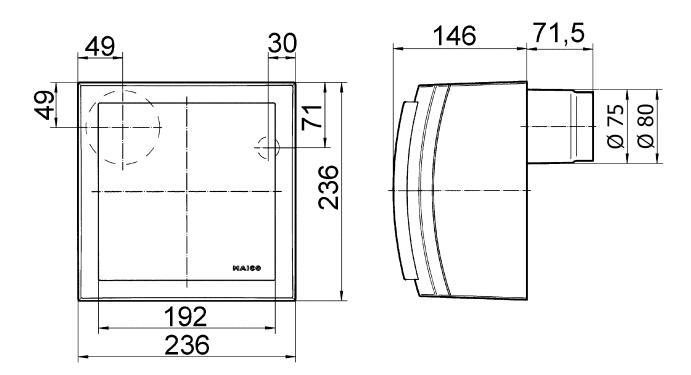

# ER-APB 60 F

Dimensioned drawing [mm]

### Technical data

| Model                      | Light control                                           |
|----------------------------|---------------------------------------------------------|
| Air flow volume            | 61 m³/h                                                 |
| Rotating speed             | 1.250 1/min                                             |
| Air direction              | Air extraction                                          |
| Speed controllable         | -                                                       |
| SEC average                | -19,51 kWh/(m²*a)                                       |
| Rated voltage              | 230 V                                                   |
| Frequency                  | 50 Hz                                                   |
| Power consumption          | 21 W                                                    |
| I <sub>max</sub>           | 0,17 A                                                  |
| Degree of protection       | IP X5                                                   |
| Mains cable                | 3 x 1,5 mm <sup>2</sup>                                 |
| Installation site          | Wall / Ceiling                                          |
| Type of installation       | Surface-mounted                                         |
| System type                | Decentralised                                           |
| Material                   | Synthetic material                                      |
| Colour                     | Traffic white, similar to RAL 9016                      |
| Weight                     | 2,13 kg                                                 |
| Weight including packaging | 2,69 kg                                                 |
| Filter class               | ISO Coarse 30 % (G2)                                    |
| Fire protection            | yes                                                     |
| Shut-off device            | Integrated metal shut-off device with release mechanism |
| Connection diameter        | 75 mm / 80 mm                                           |
| Width                      | 236 mm                                                  |
| Height                     | 236 mm                                                  |
| Depth                      | 217,5 mm                                                |
| Width with packaging       | 255 mm                                                  |
| Height with packaging      | 335 mm                                                  |
| Depth with packaging       | 255 mm                                                  |