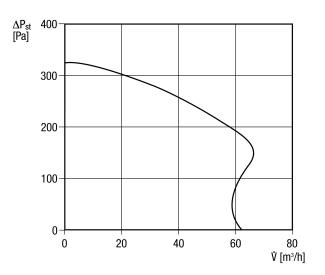

|  |  |  |
| Range                                     | В                                                             |  |  |  |
| GTIN (EAN)                                | 4012799841579                                                 |  |  |  |

## Sound power level in octave range

|                         | 63 Hz | 125 Hz | 250 Hz | 500 Hz | 1 kHz | 2 kHz | 4 kHz | 8 kHz | Total |
|-------------------------|-------|--------|--------|--------|-------|-------|-------|-------|-------|
| L <sub>WA7</sub> , high | -     | -      | -      | -      | -     | -     | -     | -     | 46    |
| (dB(A))                 |       |        |        |        |       |       |       |       |       |

 $L_{WA7}$ = housing and free inlet sound power level in dB.

#### Characteristic curve





Dimensioned drawing [mm]