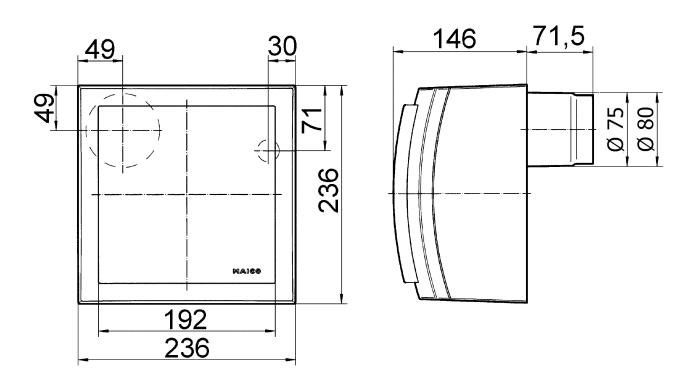

#### Characteristic curve

Dimensioned drawing [mm]

#### Technical data

| Model                      | Time delay switch                                       |
|----------------------------|---------------------------------------------------------|
| Air flow volume            | 61 m³/h                                                 |
| Rotating speed             | 1.250 1/min                                             |
| Air direction              | Air extraction                                          |
| Speed controllable         | -                                                       |
| SEC average                | -3,62 kWh/(m²*a)                                        |
| Rated voltage              | 230 V                                                   |
| Frequency                  | 50 Hz                                                   |
| Power consumption          | 21 W                                                    |
| I <sub>max</sub>           | 0,17 A                                                  |
| Degree of protection       | IP X5                                                   |
| Mains cable                | 5 x 1,5 mm²                                             |
| Installation site          | Wall / Ceiling                                          |
| Type of installation       | Surface-mounted                                         |
| System type                | Decentralised                                           |
| Material                   | Synthetic material                                      |
| Colour                     | Traffic white, similar to RAL 9016                      |
| Weight                     | 2,13 kg                                                 |
| Weight including packaging | 2,69 kg                                                 |
| Filter class               | ISO Coarse 30 % (G2)                                    |
| Fire protection            | yes                                                     |
| Shut-off device            | Integrated metal shut-off device with release mechanism |
| Connection diameter        | 75 mm / 80 mm                                           |
| Width                      | 236 mm                                                  |
| Height                     | 236 mm                                                  |
| Depth                      | 217,5 mm                                                |
| Width with packaging       | 255 mm                                                  |
| Height with packaging      | 335 mm                                                  |
| Depth with packaging       | 255 mm                                                  |