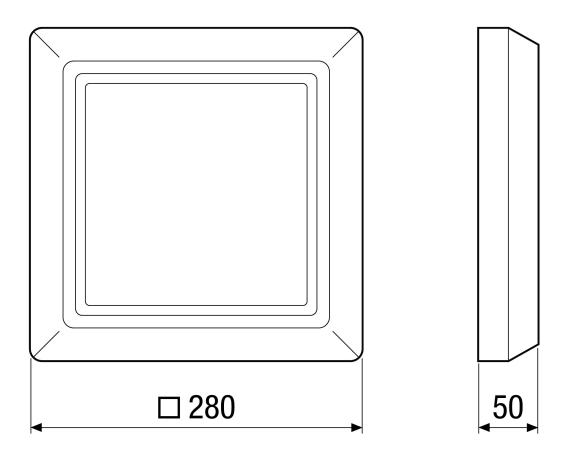

### Dimensioned drawing [mm]

#### Technical data

| Installation               | Inside                             |
|----------------------------|------------------------------------|
| Type of installation       | Surface-mounted                    |
| Material                   | Synthetic material                 |
| Colour                     | Traffic white, similar to RAL 9016 |
| Weight                     | 0,21 kg                            |
| Weight including packaging | 0,22 kg                            |
| Width                      | 280 mm                             |
| Height                     | 280 mm                             |
| Depth                      | 50 mm                              |
| Width with packaging       | 281 mm                             |
| Height with packaging      | 281 mm                             |
| Depth with packaging       | 51 mm                              |
| Packing unit               | 1 piece                            |
| Range                      | В                                  |
| GTIN (EAN)                 | 4012799598992                      |