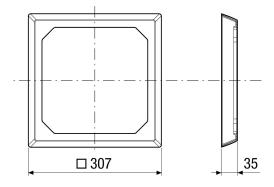

# Dimensioned drawing [mm]

#### Technical data

| Installation               | Inside                             |
|----------------------------|------------------------------------|
| Type of installation       | Surface-mounted                    |
| Material                   | Synthetic material                 |
| Colour                     | Traffic white, similar to RAL 9016 |
| Weight                     | 0,2 kg                             |
| Weight including packaging | 0,38 kg                            |
| Width                      | 307 mm                             |
| Height                     | 307 mm                             |
| Depth                      | 35 mm                              |
| Width with packaging       | 335 mm                             |
| Height with packaging      | 335 mm                             |
| Depth with packaging       | 60 mm                              |
| Packing unit               | 1 piece                            |
| Range                      | В                                  |
| GTIN (EAN)                 | 4012799932765                      |