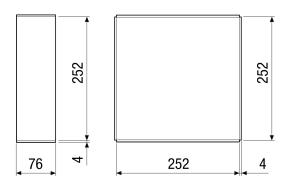

## Dimensioned drawing [mm]

## Technical data

| Type of installation       | Recessed-mounted           |
|----------------------------|----------------------------|
| Material                   | Polystyrene, cement-bonded |
| Colour                     | grey                       |
| Weight                     | 0,27 kg                    |
| Weight including packaging | 0,51 kg                    |
| Width                      | 265 mm                     |
| Height                     | 265 mm                     |
| Depth                      | 75 mm                      |
| Width with packaging       | 695 mm                     |
| Height with packaging      | 85 mm                      |
| Depth with packaging       | 85 mm                      |
| Packing unit               | 1 piece                    |
| Range                      | В                          |
| GTIN (EAN)                 | 4012799927655              |