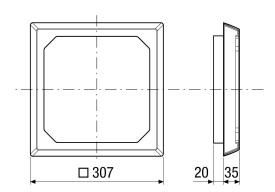

|
| Insertion loss at 500 Hz   |                                          |
| Insertion loss at 1 kHz    |                                          |
| Insertion loss at 2 kHz    |                                          |
| Insertion loss at 4 kHz    |                                          |
| Insertion loss at 8 kHz    |                                          |
| Total insertion loss       | 1,5 dB                                   |
| Insertion loss note        | max. 5.5 dB                              |
| Packing unit               | 1 piece                                  |
| Range                      | В                                        |
| GTIN (EAN)                 | 4012799992356                            |

# **ER-SE EC**



### Dimensioned drawing [mm]