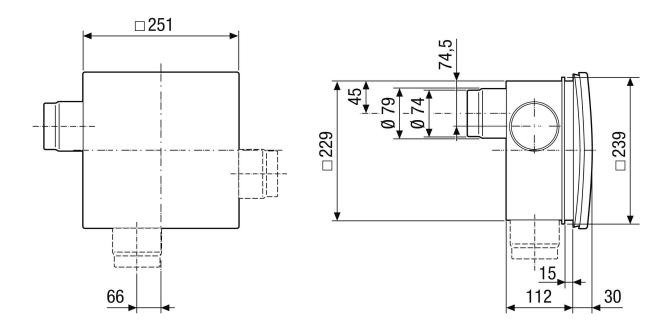

### Dimensioned drawing [mm]

Fan insert ER ... E with ER-UP/GH recess-mounted housing and second room connection