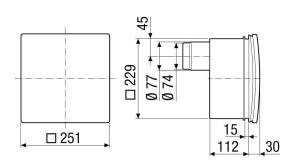

## Dimensioned drawing [mm]

Fan insert ER ... E with ER-UP/GH recess-mounted housing