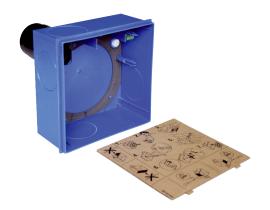

#### Short description

Recessed-mounted housing with plastic exhaust socket at rear for fitting an ER 60 E / ER 100 E fan, second room connection possible on right/left/at bottom

#### Technical data

| Model                | Plastic exhaust socket at rear with airstream-operated plastic back- |
|----------------------|----------------------------------------------------------------------|
|                      | flow preventer, without fire protection housing, second room connec- |
|                      | tion possible on right/left/at bottom                                |
| Air direction        | Air extraction                                                       |
| Speed controllable   | -                                                                    |
| Mains cable          | 3 x 1,5 mm²                                                          |
| Installation site    | Wall / Ceiling                                                       |
| Type of installation | Recessed-mounted                                                     |
| Material             | Synthetic material                                                   |
| Colour               | Blue                                                                 |
| Fire protection      | No                                                                   |
| Air outlet direction | at rear                                                              |
| Connection diameter  | 75 mm / 80 mm                                                        |
| Width                | 230 mm                                                               |
| Height               | 230 mm                                                               |
| Depth                | 112 mm                                                               |
| Packing unit         | 1 piece                                                              |