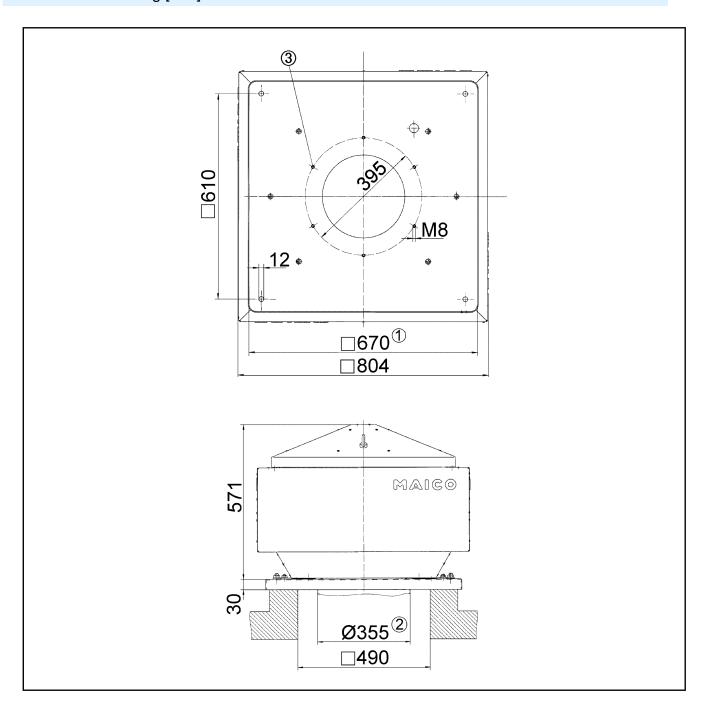

### Dimensioned drawing [mm]

- ① Clear width
- ② External duct diameter
- 3 Number of holes: 8