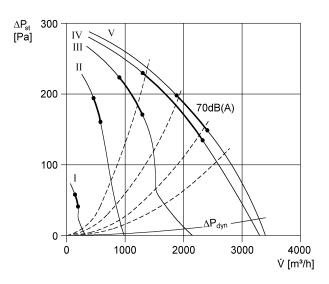

|
| Type of shutter                           | Airstream-operated opening/closing |
| Nominal size                              | 355 mm                             |
| Width with packaging                      | 840 mm                             |
| Height with packaging                     | 640 mm                             |
| Depth with packaging                      | 840 mm                             |
| Airstream temperature at I <sub>Max</sub> | 60 °C                              |
| Packing unit                              | 1 piece                            |
| Range                                     | С                                  |
| GTIN (EAN)                                | 4012799870074                      |

# ERD 35/6 B



### Characteristic curve



## ERD 35/6 B



### Dimensioned drawing [mm]



- ① Clear width
- ② External duct diameter
- 3 Number of holes: 8