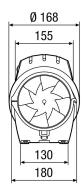

|  |  |

# **ERK 125 T**



### Sound power level in octave range

|                         | 63 Hz | 125 Hz | 250 Hz | 500 Hz | 1 kHz | 2 kHz | 4 kHz | 8 kHz | Total |
|-------------------------|-------|--------|--------|--------|-------|-------|-------|-------|-------|
| L <sub>WA5</sub> , low  | -     | 40     | 45     | 45     | 43    | 36    | 27    | 20    | 46    |
| (dB(A))                 |       |        |        |        |       |       |       |       |       |
| L <sub>WA5</sub> , high | _     | 47     | 52     | 53     | 52    | 45    | 37    | 27    | 54    |
| (dB(A))                 |       |        |        |        |       |       |       |       |       |

L<sub>WA5</sub>= free inlet sound power level in dB.

#### Characteristic curve



## Dimensioned drawing [mm]