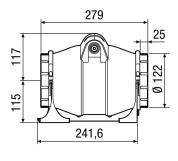

|  |  |

# **ERK 125 T**



### Sound power level in octave range

|                         | 63 Hz | 125 Hz | 250 Hz | 500 Hz | 1 kHz | 2 kHz | 4 kHz | 8 kHz | Total |
|-------------------------|-------|--------|--------|--------|-------|-------|-------|-------|-------|
| L <sub>WA5</sub> , low  | -     | 40     | 45     | 45     | 43    | 36    | 27    | 20    | 46    |
| (dB(A))                 |       |        |        |        |       |       |       |       |       |
| L <sub>WA5</sub> , high | _     | 47     | 52     | 53     | 52    | 45    | 37    | 27    | 54    |
| (dB(A))                 |       |        |        |        |       |       |       |       |       |

L<sub>WA5</sub>= free inlet sound power level in dB.

#### Characteristic curve



## Dimensioned drawing [mm]