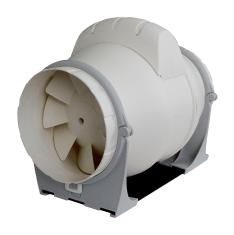

### Short description

Diagonal fan, for duct installation, DN 125, two-level with overrun relay, adjustable from 3 to 15 minutes

### Application examples

Production site, Storage facility, Day room, Showroom, Workshop

Article number 0080.0178