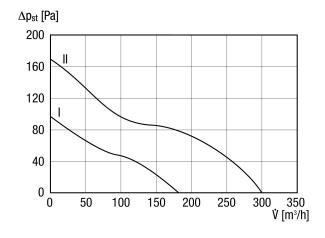

| 4012799801788              |  |  |

# **ERK 125 T**



### Sound power level in octave range

|                         | 63 Hz | 125 Hz | 250 Hz | 500 Hz | 1 kHz | 2 kHz | 4 kHz | 8 kHz | Total |
|-------------------------|-------|--------|--------|--------|-------|-------|-------|-------|-------|
| L <sub>WA5</sub> , low  | -     | 40     | 45     | 45     | 43    | 36    | 27    | 20    | 46    |
| (dB(A))                 |       |        |        |        |       |       |       |       |       |
| L <sub>WA5</sub> , high | _     | 47     | 52     | 53     | 52    | 45    | 37    | 27    | 54    |
| (dB(A))                 |       |        |        |        |       |       |       |       |       |

L<sub>WA5</sub>= free inlet sound power level in dB.

#### Characteristic curve



## Dimensioned drawing [mm]