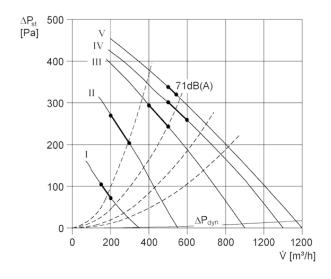

28**





### Short description

ERM model series

## Application examples

Commercial premises, Canteen, Air extraction system, Workshop, Workplace air extraction system

Article number 0080.0206ALT

#### Technical data

| Speed controllable | ✓                                   |
|--------------------|-------------------------------------|
| Type of voltage    | Alternating current                 |
| Rated voltage      | 230 V                               |
| Frequency          | 50 Hz                               |
| Mains cable        | 3 x 1,5 mm²                         |
| Housing material   | Synthetic material, shock-resistant |
| Colour             | Pearl white, similar to RAL 1013    |
| Packing unit       | 1 piece                             |

#### Characteristic curve



# **ERM 28**



## Dimensioned drawing [mm]