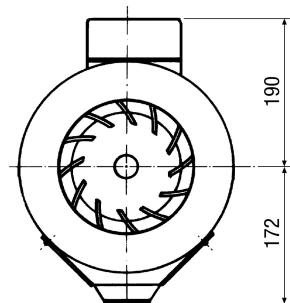

s

## Application examples

Commercial premises, Canteen, Air extraction system, Workshop, Workplace air extraction system

Article number 0080.0206ALT

#### Technical data

| Speed controllable | ✓                                   |
|--------------------|-------------------------------------|
| Type of voltage    | Alternating current                 |
| Rated voltage      | 230 V                               |
| Frequency          | 50 Hz                               |
| Mains cable        | 3 x 1,5 mm²                         |
| Housing material   | Synthetic material, shock-resistant |
| Colour             | Pearl white, similar to RAL 1013    |
| Packing unit       | 1 piece                             |

#### Characteristic curve



# **ERM 28**



## Dimensioned drawing [mm]