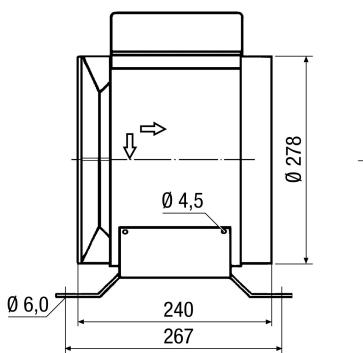

ies

## Application examples

Commercial premises, Canteen, Air extraction system, Workshop, Workplace air extraction system

Article number 0080.0206ALT

#### Technical data

| Speed controllable | ✓                                   |
|--------------------|-------------------------------------|
| Type of voltage    | Alternating current                 |
| Rated voltage      | 230 V                               |
| Frequency          | 50 Hz                               |
| Mains cable        | 3 x 1,5 mm²                         |
| Housing material   | Synthetic material, shock-resistant |
| Colour             | Pearl white, similar to RAL 1013    |
| Packing unit       | 1 piece                             |

#### Characteristic curve



# **ERM 28**



## Dimensioned drawing [mm]