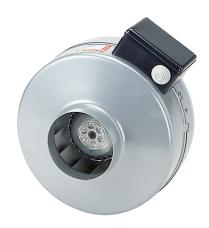

### Short description

Centrifugal roof fan, DN 100, low energy consumption, alternating current

## Application examples

Machine extraction unit, Workplace air extraction system, Production site, Storage facility, Laboratory

Article number 0080.0865

#### Technical data

| Air flow volume                           | 225 m³/h                           |  |  |  |  |
|-------------------------------------------|------------------------------------|--|--|--|--|
| Rotating speed                            | 2.467 1/min                        |  |  |  |  |
| Speed controllable                        | 1                                  |  |  |  |  |
| Reversing capacity                        | -                                  |  |  |  |  |
| Rated voltage                             | 230 V                              |  |  |  |  |
| Frequency                                 | 50 Hz/60 Hz                        |  |  |  |  |
| Nominal output                            | 30 W                               |  |  |  |  |
| I <sub>max</sub>                          | 0,14 A                             |  |  |  |  |
| Degree of protection                      | IP X4                              |  |  |  |  |
| Insulation class                          | F                                  |  |  |  |  |
| Installation position                     | vertical / horizontal              |  |  |  |  |
| Housing material                          | Sheet steel                        |  |  |  |  |
| Colour                                    | powder-coated, similar to RAL 7001 |  |  |  |  |
| Weight                                    | 2,8 kg                             |  |  |  |  |
| Weight including packaging                | 3,44 kg                            |  |  |  |  |
| Nominal size                              | 100 mm                             |  |  |  |  |
| Width with packaging                      | 305 mm                             |  |  |  |  |
| Height with packaging                     | 270 mm                             |  |  |  |  |
| Depth with packaging                      | 305 mm                             |  |  |  |  |
| Airstream temperature at I <sub>Max</sub> | -20 °C up to 60 °C                 |  |  |  |  |
| Packing unit                              | 1 piece                            |  |  |  |  |
| Range                                     | E                                  |  |  |  |  |
| GTIN (EAN)                                | 4012799808657                      |  |  |  |  |