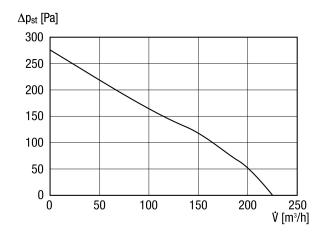

| 1 piece                            |  |  |  |  |
| Range                                     | E                                  |  |  |  |  |
| GTIN (EAN)                                | 4012799808657                      |  |  |  |  |

### Sound power level in octave range

|                       | 63 Hz | 125 Hz | 250 Hz | 500 Hz | 1 kHz | 2 kHz | 4 kHz | 8 kHz | Total |
|-----------------------|-------|--------|--------|--------|-------|-------|-------|-------|-------|
| L <sub>WA2</sub> , S5 | _     | 39     | 44     | 48     | 50    | 46    | 40    | 30    | 54    |
| (dB(A))               |       |        |        |        |       |       |       |       |       |

# ERR 10/1 N



L<sub>WA2</sub>= housing sound power level in dB.

#### Characteristic curve



## Dimensioned drawing [mm]