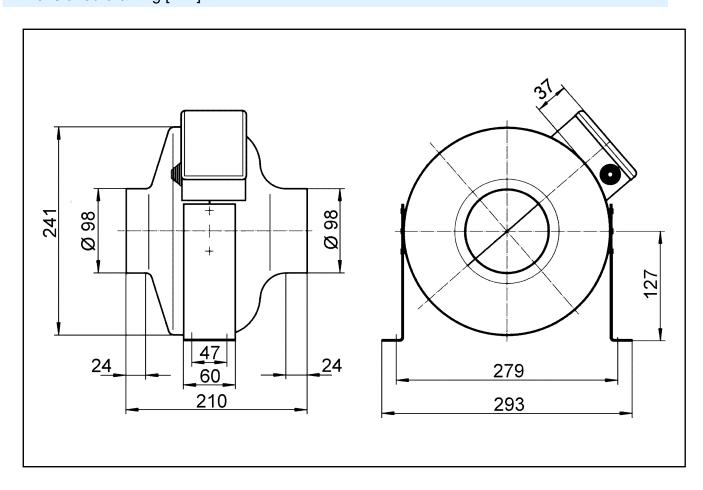

|  |  |  |  |
| Range                                     | E                                  |  |  |  |  |
| GTIN (EAN)                                | 4012799808657                      |  |  |  |  |

### Sound power level in octave range

|                       | 63 Hz | 125 Hz | 250 Hz | 500 Hz | 1 kHz | 2 kHz | 4 kHz | 8 kHz | Total |
|-----------------------|-------|--------|--------|--------|-------|-------|-------|-------|-------|
| L <sub>WA2</sub> , S5 | _     | 39     | 44     | 48     | 50    | 46    | 40    | 30    | 54    |
| (dB(A))               |       |        |        |        |       |       |       |       |       |

# ERR 10/1 N



L<sub>WA2</sub>= housing sound power level in dB.

#### Characteristic curve



## Dimensioned drawing [mm]