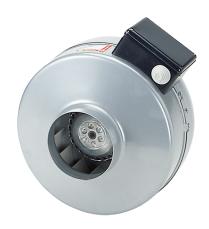

### Short description

Centrifugal duct fan, DN 125, motor with EC technology

### Application examples

Machine extraction unit, Workplace air extraction system, Production site

Article number