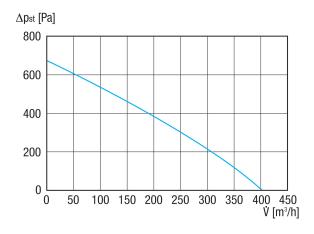

| 1 piece                                        |  |  |
| Range                                     | E                                              |  |  |
| GTIN (EAN)                                | 4012799735670                                  |  |  |

### Sound power level in octave range

|                       | 63 Hz | 125 Hz | 250 Hz | 500 Hz | 1 kHz | 2 kHz | 4 kHz | 8 kHz | Total | ı |
|-----------------------|-------|--------|--------|--------|-------|-------|-------|-------|-------|---|
| L <sub>WA3</sub> , S3 | -     | -      | -      | -      | -     | -     | -     | _     | 60    |   |
| (dB(A))               |       |        |        |        |       |       |       |       |       |   |

LWA3 Distance 3 m, Free-field conditions

#### Characteristic curve



# ERR 12/1 EC



### Dimensioned drawing [mm]