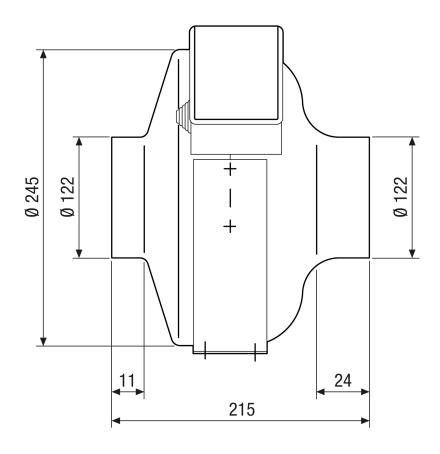

|  |  |
| Range                                     | E                                              |  |  |
| GTIN (EAN)                                | 4012799735670                                  |  |  |

### Sound power level in octave range

|                       | 63 Hz | 125 Hz | 250 Hz | 500 Hz | 1 kHz | 2 kHz | 4 kHz | 8 kHz | Total | ı |
|-----------------------|-------|--------|--------|--------|-------|-------|-------|-------|-------|---|
| L <sub>WA3</sub> , S3 | -     | -      | -      | -      | -     | -     | -     | _     | 60    |   |
| (dB(A))               |       |        |        |        |       |       |       |       |       |   |

LWA3 Distance 3 m, Free-field conditions

#### Characteristic curve



# ERR 12/1 EC



### Dimensioned drawing [mm]