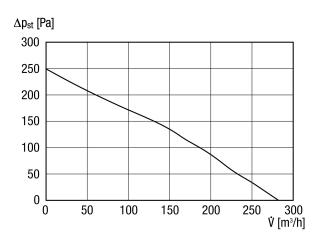

| E                                  |  |  |  |  |
| GTIN (EAN)                                | 4012799808664                      |  |  |  |  |

## ERR 12/1 N



## Sound power level in octave range

|                       | i .   | i      |        |        |       |       |       |       |       |  |
|-----------------------|-------|--------|--------|--------|-------|-------|-------|-------|-------|--|
|                       | 63 Hz | 125 Hz | 250 Hz | 500 Hz | 1 kHz | 2 kHz | 4 kHz | 8 kHz | Total |  |
| L <sub>WA2</sub> , S5 | -     | 35     | 43     | 47     | 51    | 48    | 40    | 26    | 54    |  |
| (dB(A))               |       |        |        |        |       |       |       |       |       |  |

 $L_{WA2}$ = housing sound power level in dB.

### Characteristic curve



# ERR 12/1 N

Dimensioned drawing [mm]