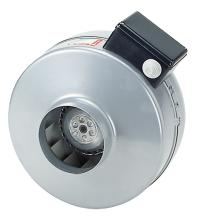

# ERR 12/1 N

Short description

Centrifugal roof fan, DN 125, low energy consumption, alternating current

### Application examples

Machine extraction unit, Workplace air extraction system, Production site, Storage facility, Laboratory

Article number

0080.0866