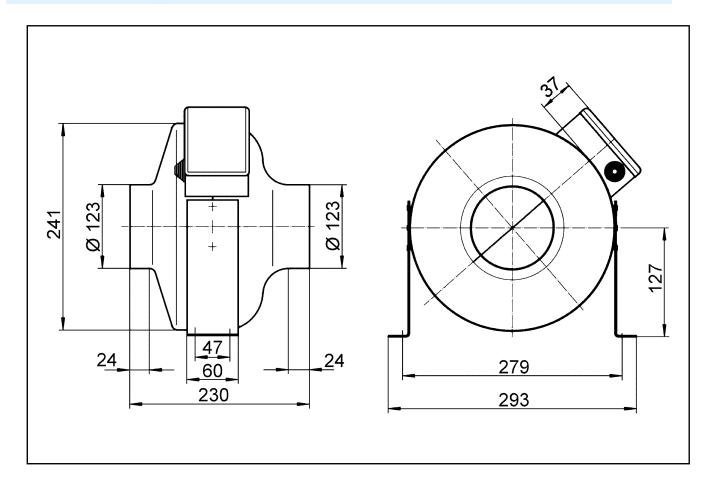

|  |  |  |
| GTIN (EAN)                                | 4012799808664                      |  |  |  |  |

## ERR 12/1 N



## Sound power level in octave range

|                       | i .   | i      |        |        |       |       |       |       |       |  |
|-----------------------|-------|--------|--------|--------|-------|-------|-------|-------|-------|--|
|                       | 63 Hz | 125 Hz | 250 Hz | 500 Hz | 1 kHz | 2 kHz | 4 kHz | 8 kHz | Total |  |
| L <sub>WA2</sub> , S5 | -     | 35     | 43     | 47     | 51    | 48    | 40    | 26    | 54    |  |
| (dB(A))               |       |        |        |        |       |       |       |       |       |  |

 $L_{WA2}$ = housing sound power level in dB.

### Characteristic curve



# ERR 12/1 N

Dimensioned drawing [mm]