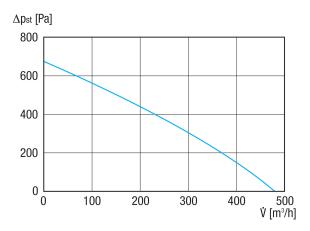

| Packing unit                              | 1 piece                                        |
| Range                                     | E                                              |
| GTIN (EAN)                                | 4012799735687                                  |

### Sound power level in octave range

|                       | 63 Hz | 125 Hz | 250 Hz | 500 Hz | 1 kHz | 2 kHz | 4 kHz | 8 kHz | Total |
|-----------------------|-------|--------|--------|--------|-------|-------|-------|-------|-------|
| L <sub>WA3</sub> , S3 | -     | -      | -      | -      | -     | -     | -     | -     | 60    |
| (dB(A))               |       |        |        |        |       |       |       |       |       |

LWA3 Distance 3 m, Free-field conditions

#### Characteristic curve





Dimensioned drawing [mm]