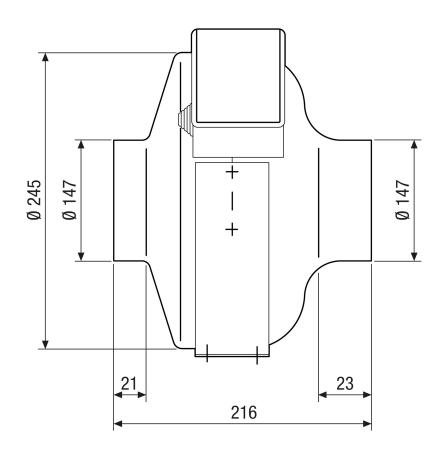

#### **Technical data**

| Air flow volume            | 481 m³/h                   |
|----------------------------|----------------------------|
| Rotating speed             | 3.395 1/min                |
| Impeller type              | radial                     |
| Speed controllable         | ✓                          |
| Reversing capacity         | -                          |
| SEC average                | -27 kWh/(m²*a)             |
| Energy efficiency class    | В                          |
| Type of voltage            | Alternating current        |
| Rated voltage              | 230 V                      |
| Frequency                  | 50 Hz/60 Hz                |
| Nominal output             | 77 W                       |
| I <sub>max</sub>           | 0,7 A                      |
| Degree of protection       | IP X4                      |
| Insulation class           | F                          |
| Pole-changeable            | -                          |
| Installation site          | Duct                       |
| Installation position      | vertical / horizontal      |
| Material                   | Sheet steel, powder coated |
| Housing material           | Sheet steel, powder coated |
| Colour                     | Light grey                 |
| Weight                     | 3,1 kg                     |
| Weight including packaging | 3,3 kg                     |
| Nominal size               | 150 mm                     |
| Width                      | 216 mm                     |
| Height                     | 268 mm                     |
| Depth                      | 245 mm                     |
| Width with packaging       | 310 mm                     |
| Height with packaging      | 310 mm                     |
| Depth with packaging       | 270 mm                     |

#### Characteristic curve

Dimensioned drawing [mm]