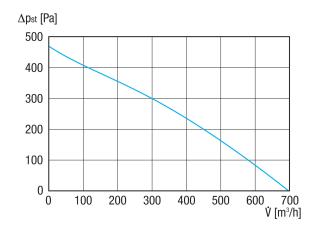

|
| Sound pressure level                      | 33 dB(A) (Distance 3 m, Free-field conditions) |  |  |  |  |



## ERR 16/1 EC

| Packing unit | 1 piece       |  |  |
|--------------|---------------|--|--|
| Range        | E             |  |  |
| GTIN (EAN)   | 4012799735694 |  |  |

### Sound power level in octave range

|                       | 63 Hz | 125 Hz | 250 Hz | 500 Hz | 1 kHz | 2 kHz | 4 kHz | 8 kHz | Total |
|-----------------------|-------|--------|--------|--------|-------|-------|-------|-------|-------|
| L <sub>WA3</sub> , S3 | -     | -      | -      | -      | -     | -     | -     | -     | 54    |
| (dB(A))               |       |        |        |        |       |       |       |       |       |

LWA3 Distance 3 m, Free-field conditions

#### Characteristic curve



# ERR 16/1 EC



### Dimensioned drawing [mm]