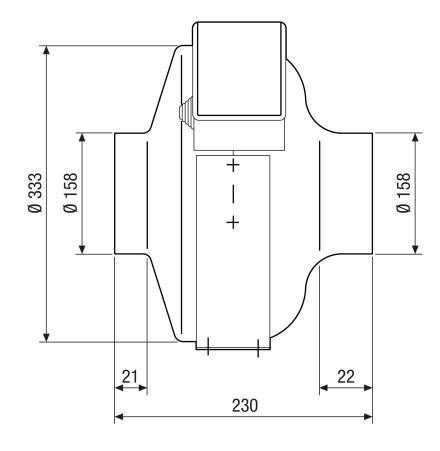

33 dB(A) (Distance 3 m, Free-field conditions) |  |  |  |  |



## ERR 16/1 EC

| Packing unit | 1 piece       |  |  |
|--------------|---------------|--|--|
| Range        | E             |  |  |
| GTIN (EAN)   | 4012799735694 |  |  |

### Sound power level in octave range

|                       | 63 Hz | 125 Hz | 250 Hz | 500 Hz | 1 kHz | 2 kHz | 4 kHz | 8 kHz | Total |
|-----------------------|-------|--------|--------|--------|-------|-------|-------|-------|-------|
| L <sub>WA3</sub> , S3 | -     | -      | -      | -      | -     | -     | -     | -     | 54    |
| (dB(A))               |       |        |        |        |       |       |       |       |       |

LWA3 Distance 3 m, Free-field conditions

#### Characteristic curve



# ERR 16/1 EC



### Dimensioned drawing [mm]