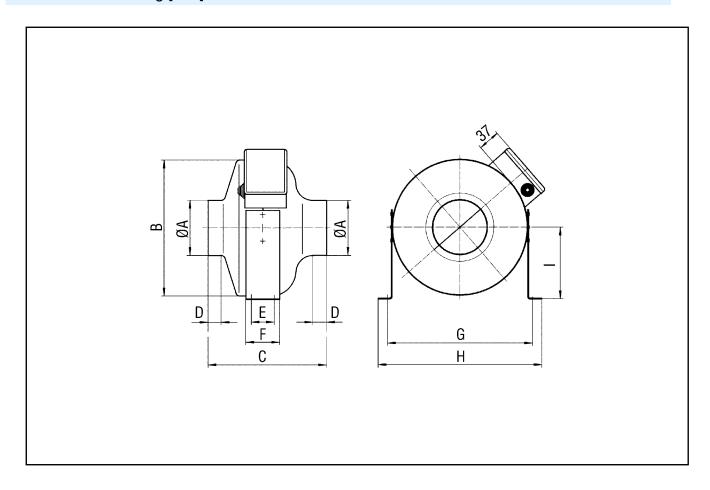

## Dimensioned drawing [mm]

# ERR 16/1 N

| Α   | В   | С   | D  | Е  | F  | G   | Н   | I   |
|-----|-----|-----|----|----|----|-----|-----|-----|
| 158 | 331 | 232 | 22 | 56 | 80 | 372 | 395 | 185 |