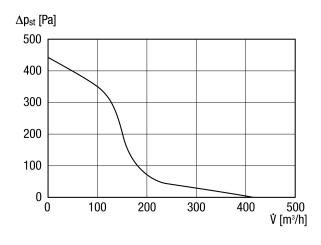

|
| Packing unit                              | 1 piece                            |
| Range                                     | E                                  |
| GTIN (EAN)                                | 4012799808671                      |

#### Sound power level in octave range

|                       | 63 Hz | 125 Hz | 250 Hz | 500 Hz | 1 kHz | 2 kHz | 4 kHz | 8 kHz | Total |
|-----------------------|-------|--------|--------|--------|-------|-------|-------|-------|-------|
| L <sub>WA2</sub> , S5 | _     | 39     | 43     | 46     | 49    | 45    | 37    | 20    | 53    |
| (dB(A))               |       |        |        |        |       |       |       |       |       |

# ERR 16/1 N



 $L_{WA2}$ = housing sound power level in dB.

#### Characteristic curve



## Dimensioned drawing [mm]





# ERR 16/1 N



| Α   | В   | С   | D  | Е  | F  | G   | Н   | I   |
|-----|-----|-----|----|----|----|-----|-----|-----|
| 158 | 331 | 232 | 22 | 56 | 80 | 372 | 395 | 185 |

## Dimensioned drawing [mm]



| Α   | В   | С   | D  | E  | F  | G   | Н   | I   |
|-----|-----|-----|----|----|----|-----|-----|-----|
| 158 | 331 | 232 | 22 | 56 | 80 | 372 | 395 | 185 |