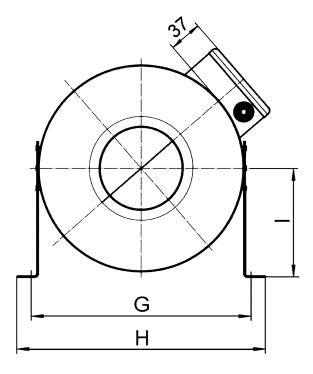

## Dimensioned drawing [mm]

| Α   | В   | С   | D  | E  | F  | G   | Н   | I   |
|-----|-----|-----|----|----|----|-----|-----|-----|
| 158 | 331 | 232 | 22 | 56 | 80 | 372 | 395 | 185 |