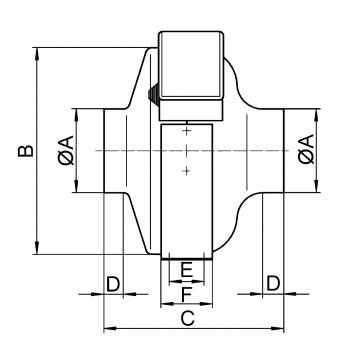

## Dimensioned drawing [mm]

# ERR 16/1 N

| Α   | В   | С   | D  | Е  | F  | G   | Н   | I   |
|-----|-----|-----|----|----|----|-----|-----|-----|
| 158 | 331 | 232 | 22 | 56 | 80 | 372 | 395 | 185 |