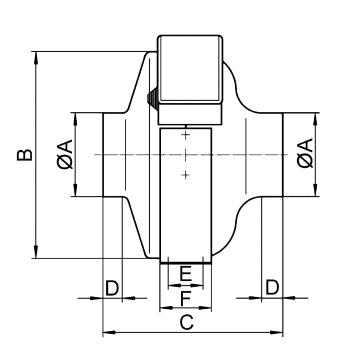

## Dimensioned drawing [mm]

# ERR 20/1 N

| Α   | В   | С   | D  | E  | F  | G   | Н   | I   |
|-----|-----|-----|----|----|----|-----|-----|-----|
| 198 | 335 | 230 | 22 | 56 | 80 | 372 | 395 | 185 |