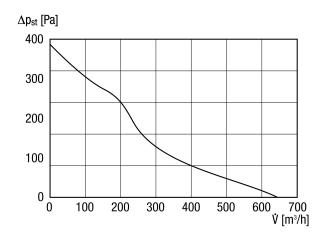

|
| Packing unit                              | 1 piece                            |
| Range                                     | E                                  |
| GTIN (EAN)                                | 4012799808688                      |

#### Sound power level in octave range

|                       | 63 Hz | 125 Hz | 250 Hz | 500 Hz | 1 kHz | 2 kHz | 4 kHz | 8 kHz | Total |
|-----------------------|-------|--------|--------|--------|-------|-------|-------|-------|-------|
| L <sub>WA2</sub> , S5 | -     | 49     | 51     | 53     | 52    | 50    | 45    | 39    | 58    |
| (dB(A))               |       |        |        |        |       |       |       |       |       |

# ERR 20/1 N



 $L_{WA2}$ = housing sound power level in dB.

#### Characteristic curve



## Dimensioned drawing [mm]





# ERR 20/1 N



| Α   | В   | С   | D  | E  | F  | G   | Н   | I   |
|-----|-----|-----|----|----|----|-----|-----|-----|
| 198 | 335 | 230 | 22 | 56 | 80 | 372 | 395 | 185 |