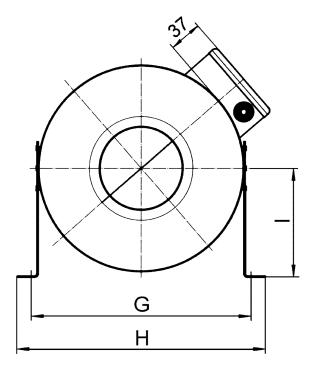

## Dimensioned drawing [mm]

# ERR 20/1 N

| Α   | В   | С   | D  | E  | F  | G   | Н   | I   |
|-----|-----|-----|----|----|----|-----|-----|-----|
| 198 | 335 | 230 | 22 | 56 | 80 | 372 | 395 | 185 |