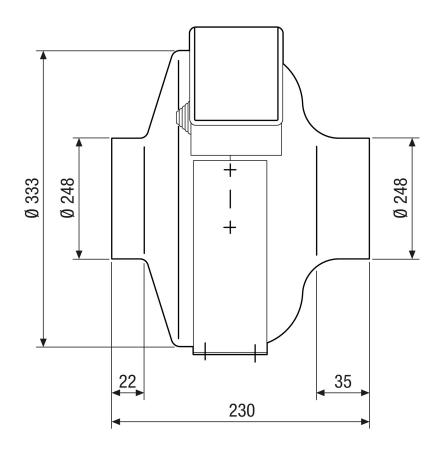

evel                      | 35 dB(A) (Distance 3 m, Free-field conditions) |  |  |  |  |



# ERR 25/1 EC

| Packing unit | 1 piece       |
|--------------|---------------|
| Range        | E             |
| GTIN (EAN)   | 4012799735717 |

## Sound power level in octave range

|                       | 63 Hz | 125 Hz | 250 Hz | 500 Hz | 1 kHz | 2 kHz | 4 kHz | 8 kHz | Total |
|-----------------------|-------|--------|--------|--------|-------|-------|-------|-------|-------|
| L <sub>WA3</sub> , S3 | -     | -      | -      | -      | -     | -     | -     | -     | 55    |
| (dB(A))               |       |        |        |        |       |       |       |       |       |

LWA3 Distance 3 m, Free-field conditions

#### Characteristic curve



# ERR 25/1 EC



## Dimensioned drawing [mm]