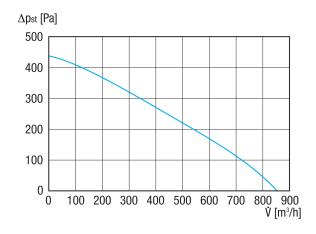

|  |  |  |  |
| Sound pressure level                      | 35 dB(A) (Distance 3 m, Free-field conditions) |  |  |  |  |



# ERR 25/1 EC

| Packing unit | 1 piece       |
|--------------|---------------|
| Range        | E             |
| GTIN (EAN)   | 4012799735717 |

## Sound power level in octave range

|                       | 63 Hz | 125 Hz | 250 Hz | 500 Hz | 1 kHz | 2 kHz | 4 kHz | 8 kHz | Total |
|-----------------------|-------|--------|--------|--------|-------|-------|-------|-------|-------|
| L <sub>WA3</sub> , S3 | -     | -      | -      | -      | -     | -     | -     | -     | 55    |
| (dB(A))               |       |        |        |        |       |       |       |       |       |

LWA3 Distance 3 m, Free-field conditions

#### Characteristic curve



# ERR 25/1 EC



## Dimensioned drawing [mm]