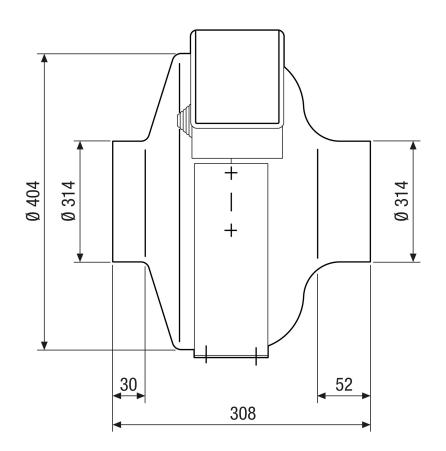

#### Characteristic curve

Dimensioned drawing [mm]

#### **Technical data**

| Air flow volume                           | 1.300 m³/h                                     |  |  |  |  |
|-------------------------------------------|------------------------------------------------|--|--|--|--|
| Rotating speed                            | 3.395 1/min                                    |  |  |  |  |
| Impeller type                             | radial                                         |  |  |  |  |
| Speed controllable                        | ✓                                              |  |  |  |  |
| Reversing capacity                        | -                                              |  |  |  |  |
| Type of voltage                           | Alternating current                            |  |  |  |  |
| Rated voltage                             | 230 V                                          |  |  |  |  |
| Frequency                                 | 50 Hz/60 Hz                                    |  |  |  |  |
| Nominal output                            | 175 W                                          |  |  |  |  |
| I <sub>max</sub>                          | 1,5 A                                          |  |  |  |  |
| Degree of protection                      | IP X4                                          |  |  |  |  |
| Insulation class                          | F                                              |  |  |  |  |
| Pole-changeable                           | -                                              |  |  |  |  |
| Installation site                         | Duct                                           |  |  |  |  |
| Installation position                     | vertical / horizontal                          |  |  |  |  |
| Material                                  | Sheet steel, powder coated                     |  |  |  |  |
| Housing material                          | Sheet steel, powder coated                     |  |  |  |  |
| Colour                                    | Light grey                                     |  |  |  |  |
| Weight                                    | 7,5 kg                                         |  |  |  |  |
| Weight including packaging                | 8,2 kg                                         |  |  |  |  |
| Nominal size                              | 315 mm                                         |  |  |  |  |
| Width                                     | 308 mm                                         |  |  |  |  |
| Height                                    | 456 mm                                         |  |  |  |  |
| Depth                                     | 404 mm                                         |  |  |  |  |
| Width with packaging                      | 360 mm                                         |  |  |  |  |
| Height with packaging                     | 470 mm                                         |  |  |  |  |
| Depth with packaging                      | 470 mm                                         |  |  |  |  |
| Airstream temperature at I <sub>Max</sub> | 0° ℃                                           |  |  |  |  |
| Sound pressure level                      | 38 dB(A) (Distance 3 m, Free-field conditions) |  |  |  |  |