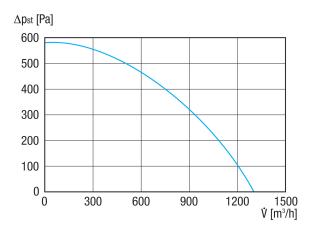

#### Characteristic curve

Dimensioned drawing [mm]

#### **Technical data**

| Air flow volume                           | 1.300 m³/h                                     |  |  |  |  |
|-------------------------------------------|------------------------------------------------|--|--|--|--|
| Rotating speed                            | 3.395 1/min                                    |  |  |  |  |
| Impeller type                             | radial                                         |  |  |  |  |
| Speed controllable                        | ✓                                              |  |  |  |  |
| Reversing capacity                        | -                                              |  |  |  |  |
| Type of voltage                           | Alternating current                            |  |  |  |  |
| Rated voltage                             | 230 V                                          |  |  |  |  |
| Frequency                                 | 50 Hz/60 Hz                                    |  |  |  |  |
| Nominal output                            | 175 W                                          |  |  |  |  |
| I <sub>max</sub>                          | 1,5 A                                          |  |  |  |  |
| Degree of protection                      | IP X4                                          |  |  |  |  |
| Insulation class                          | F                                              |  |  |  |  |
| Pole-changeable                           | -                                              |  |  |  |  |
| Installation site                         | Duct                                           |  |  |  |  |
| Installation position                     | vertical / horizontal                          |  |  |  |  |
| Material                                  | Sheet steel, powder coated                     |  |  |  |  |
| Housing material                          | Sheet steel, powder coated                     |  |  |  |  |
| Colour                                    | Light grey                                     |  |  |  |  |
| Weight                                    | 7,5 kg                                         |  |  |  |  |
| Weight including packaging                | 8,2 kg                                         |  |  |  |  |
| Nominal size                              | 315 mm                                         |  |  |  |  |
| Width                                     | 308 mm                                         |  |  |  |  |
| Height                                    | 456 mm                                         |  |  |  |  |
| Depth                                     | 404 mm                                         |  |  |  |  |
| Width with packaging                      | 360 mm                                         |  |  |  |  |
| Height with packaging                     | 470 mm                                         |  |  |  |  |
| Depth with packaging                      | 470 mm                                         |  |  |  |  |
| Airstream temperature at I <sub>Max</sub> | 0° ℃                                           |  |  |  |  |
| Sound pressure level                      | 38 dB(A) (Distance 3 m, Free-field conditions) |  |  |  |  |