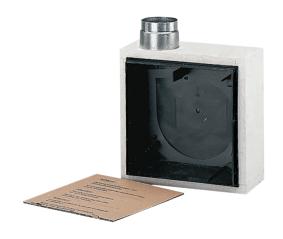

#### Short description

Fire protection recessed-mounted housing with fire protection shut-off device for all fire protection systems for fitting an ER 60 / ER100 fan insert or Centro-M / Centro-E / Centro-H exhaust air element

#### Application examples

Bathroom, Kitchen, Multiple family unit, Day room, Dining room

Article number 0093.0968

#### Technical data

| Model                      | Metal exhaust socket at side with metal shut-off shutter, with         |
|----------------------------|------------------------------------------------------------------------|
|                            | airstream-operated triggering device, with fire protection housing, no |
|                            | second room connection possible.                                       |
| Air direction              | Air extraction                                                         |
| Installation site          |                                                                        |
|                            | Wall / Ceiling                                                         |
| Type of installation       | Recessed-mounted                                                       |
| Material                   | Synthetic material                                                     |
| Colour                     | Black                                                                  |
| Weight                     | 2,59 kg                                                                |
| Weight including packaging | 2,9 kg                                                                 |
| Fire protection            | yes                                                                    |
| Shut-off device            | integrated                                                             |
| Air outlet direction       | at side                                                                |
| Connection diameter        | 75 mm / 80 mm                                                          |
| Width                      | 249 mm                                                                 |
| Height                     | 249 mm                                                                 |
| Depth                      | 120 mm                                                                 |
| Width with packaging       | 285 mm                                                                 |
| Height with packaging      | 350 mm                                                                 |
| Depth with packaging       | 140 mm                                                                 |
| Approval number            | Z-51.1-46                                                              |
| Packing unit               | 1 piece                                                                |
| Range                      | В                                                                      |
| GTIN (EAN)                 | 4012799939689                                                          |