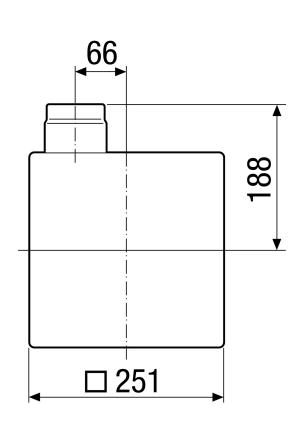

|
| Width with packaging       | 285 mm                                                                 |
| Height with packaging      | 350 mm                                                                 |
| Depth with packaging       | 140 mm                                                                 |
| Approval number            | Z-51.1-46                                                              |
| Packing unit               | 1 piece                                                                |
| Range                      | В                                                                      |
| GTIN (EAN)                 | 4012799939689                                                          |

# ER - UPB



## Dimensioned drawing [mm]





## **ER-UPB**



## Dimensioned drawing [mm]



ER-UPB with second room connection