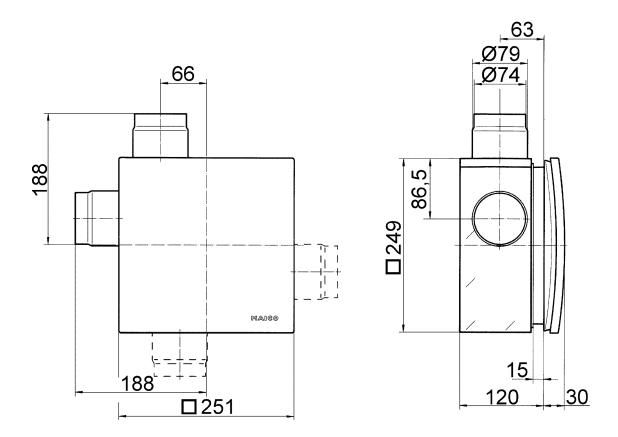

| 285 mm                                                                 |
| Height with packaging      | 350 mm                                                                 |
| Depth with packaging       | 140 mm                                                                 |
| Approval number            | Z-51.1-46                                                              |
| Packing unit               | 1 piece                                                                |
| Range                      | В                                                                      |
| GTIN (EAN)                 | 4012799939689                                                          |

# ER - UPB



## Dimensioned drawing [mm]





## **ER-UPB**



## Dimensioned drawing [mm]



ER-UPB with second room connection