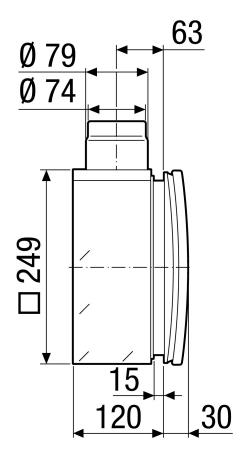

|
| Width with packaging       | 285 mm                                                                 |
| Height with packaging      | 350 mm                                                                 |
| Depth with packaging       | 140 mm                                                                 |
| Approval number            | Z-51.1-46                                                              |
| Packing unit               | 1 piece                                                                |
| Range                      | В                                                                      |
| GTIN (EAN)                 | 4012799939689                                                          |

# ER - UPB



## Dimensioned drawing [mm]





## **ER-UPB**



## Dimensioned drawing [mm]



ER-UPB with second room connection