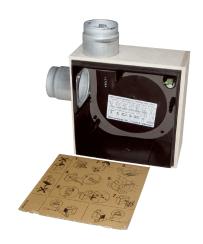

#### Short description

Fire protection recessed-mounted housing with fire protection shut-off device for all fire protection systems for fitting an ER 60 / ER100 fan insert or Centro-M / Centro-E / Centro-H exhaust air element, second room connection left

#### Application examples

Bathroom, Kitchen, Multiple family unit, Day room, Dining room

Article number 0093.0970

#### Technical data

| Model                      | Metal exhaust socket at side with metal shut-off shutter, with      |
|----------------------------|---------------------------------------------------------------------|
|                            | airstream-operated triggering device, with fire protection housing, |
|                            | second room connection on left                                      |
| Air direction              | Air extraction                                                      |
| Installation site          | Wall / Ceiling                                                      |
| Type of installation       | Recessed-mounted                                                    |
| Material                   | Synthetic material                                                  |
| Colour                     | Black                                                               |
| Weight                     | 2,54 kg                                                             |
| Weight including packaging | 3,01 kg                                                             |
| Fire protection            | yes                                                                 |
| Shut-off device            | integrated                                                          |
| Air outlet direction       | at side                                                             |
| Connection diameter        | 75 mm / 80 mm                                                       |
| Width                      | 249 mm                                                              |
| Height                     | 249 mm                                                              |
| Depth                      | 120 mm                                                              |
| Width with packaging       | 350 mm                                                              |
| Height with packaging      | 350 mm                                                              |
| Depth with packaging       | 125 mm                                                              |
| Approval number            | Z-51.1-46                                                           |
| Packing unit               | 1 piece                                                             |
| Range                      | В                                                                   |
| GTIN (EAN)                 | 4012799939702                                                       |