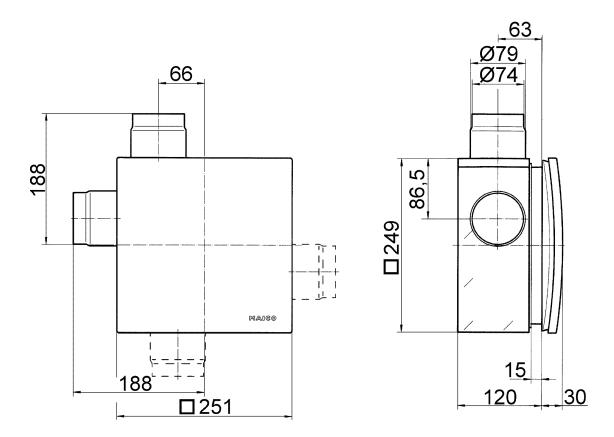

Width with packaging       | 350 mm                                                              |
| Height with packaging      | 350 mm                                                              |
| Depth with packaging       | 125 mm                                                              |
| Approval number            | Z-51.1-46                                                           |
| Packing unit               | 1 piece                                                             |
| Range                      | В                                                                   |
| GTIN (EAN)                 | 4012799939702                                                       |

# ER - UPB/L



### Dimensioned drawing [mm]



# ER - UPB/L



### Dimensioned drawing [mm]



ER-UPB with second room connection