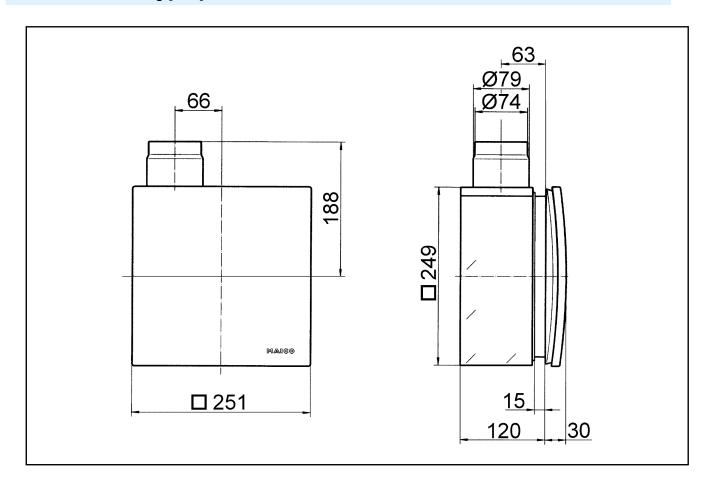

|
| Width with packaging       | 350 mm                                                              |
| Height with packaging      | 350 mm                                                              |
| Depth with packaging       | 125 mm                                                              |
| Approval number            | Z-51.1-46                                                           |
| Packing unit               | 1 piece                                                             |
| Range                      | В                                                                   |
| GTIN (EAN)                 | 4012799939702                                                       |

# ER - UPB/L



### Dimensioned drawing [mm]



# ER - UPB/L



### Dimensioned drawing [mm]



ER-UPB with second room connection