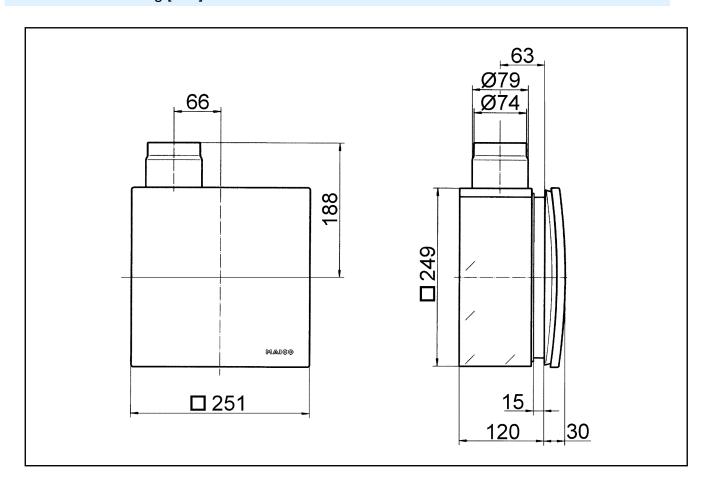

|
| Height with packaging      | 350 mm                                                              |
| Depth with packaging       | 125 mm                                                              |
| Approval number            | Z-51.1-46                                                           |
| Packing unit               | 1 piece                                                             |
| Range                      | В                                                                   |
| GTIN (EAN)                 | 4012799939696                                                       |
|                            |                                                                     |

# ER - UPB/R



## Dimensioned drawing [mm]



# ER - UPB/R



## Dimensioned drawing [mm]



ER-UPB with second room connection