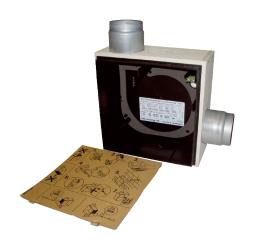

### Short description

Fire protection recessed-mounted housing with fire protection shut-off device for all fire protection systems for fitting an ER 60 / ER100 fan insert or Centro-M / Centro-E / Centro-H exhaust air element, second room connection right

#### Application examples

Bathroom, Kitchen, Multiple family unit, Day room, Dining room

Article number 0093.0969

#### Technical data

| Model                      | Metal exhaust socket at side with metal shut-off shutter, with      |
|----------------------------|---------------------------------------------------------------------|
| Model                      | airstream-operated triggering device, with fire protection housing, |
|                            |                                                                     |
|                            | second room connection on right                                     |
| Air direction              | Air extraction                                                      |
| Installation site          | Wall / Ceiling                                                      |
| Type of installation       | Recessed-mounted                                                    |
| Material                   | Synthetic material                                                  |
| Colour                     | Black                                                               |
| Weight                     | 2,67 kg                                                             |
| Weight including packaging | 3,14 kg                                                             |
| Fire protection            | yes                                                                 |
| Shut-off device            | integrated                                                          |
| Air outlet direction       | at side                                                             |
| Connection diameter        | 75 mm / 80 mm                                                       |
| Width                      | 249 mm                                                              |
| Height                     | 249 mm                                                              |
| Depth                      | 120 mm                                                              |
| Width with packaging       | 350 mm                                                              |
| Height with packaging      | 350 mm                                                              |
| Depth with packaging       | 125 mm                                                              |
| Approval number            | Z-51.1-46                                                           |
| Packing unit               | 1 piece                                                             |
| Range                      | В                                                                   |
| GTIN (EAN)                 | 4012799939696                                                       |
|                            |                                                                     |