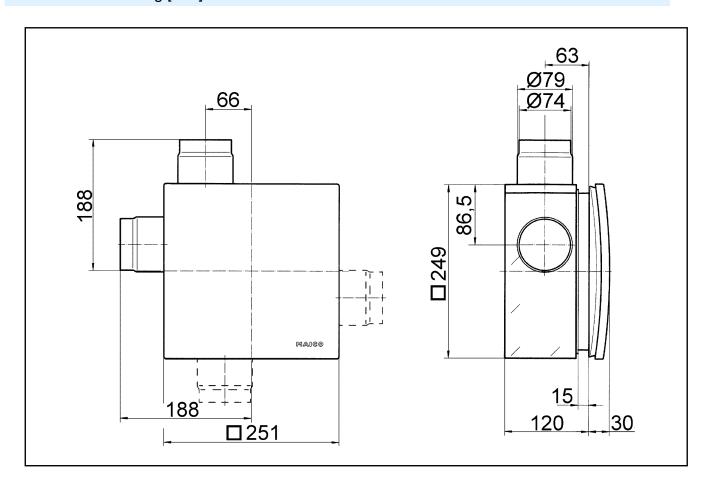

| Height with packaging      | 350 mm                                                              |
| Depth with packaging       | 125 mm                                                              |
| Approval number            | Z-51.1-46                                                           |
| Packing unit               | 1 piece                                                             |
| Range                      | В                                                                   |
| GTIN (EAN)                 | 4012799939696                                                       |
|                            |                                                                     |

# ER - UPB/R



## Dimensioned drawing [mm]



# ER - UPB/R



## Dimensioned drawing [mm]



ER-UPB with second room connection