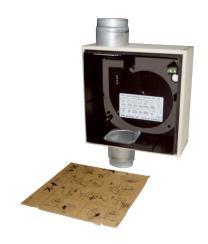

#### Short description

Fire protection recessed-mounted housing with fire protection shut-off device for all fire protection systems for fitting an ER 60 / ER100 fan insert or Centro-M / Centro-E / Centro-H exhaust air element, second room connection at bottom

### Application examples

Bathroom, Kitchen, Multiple family unit, Day room, Dining room

Article number 0093.0971

#### Technical data

| Metal exhaust socket at side with metal shut-off shutter, with      |
|---------------------------------------------------------------------|
|                                                                     |
| airstream-operated triggering device, with fire protection housing, |
| second room connection at bottom                                    |
| Air extraction                                                      |
| Wall / Ceiling                                                      |
| Recessed-mounted                                                    |
| Synthetic material                                                  |
| Black                                                               |
| 2,52 kg                                                             |
| 3,01 kg                                                             |
| yes                                                                 |
| integrated                                                          |
| at side                                                             |
| 75 mm / 80 mm                                                       |
| 249 mm                                                              |
| 249 mm                                                              |
| 120 mm                                                              |
| 415 mm                                                              |
| 280 mm                                                              |
| 130 mm                                                              |
| Z-51.1-46                                                           |
| 1 piece                                                             |
| В                                                                   |
| 4012799939719                                                       |
|                                                                     |