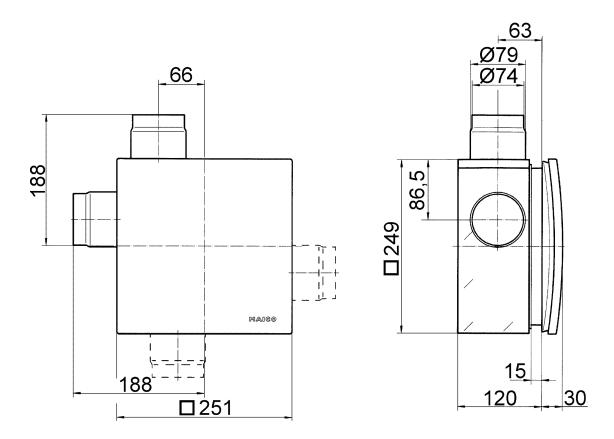

|
| 120 mm                                                              |
| 415 mm                                                              |
| 280 mm                                                              |
| 130 mm                                                              |
| Z-51.1-46                                                           |
| 1 piece                                                             |
| В                                                                   |
| 4012799939719                                                       |
|                                                                     |

## ER - UPB/U



### Dimensioned drawing [mm]



# ER - UPB/U



### Dimensioned drawing [mm]



ER-UPB with second room connection