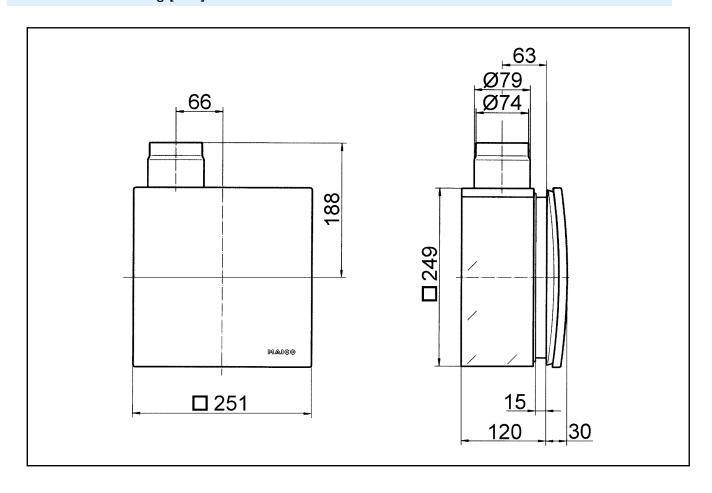

|
| 249 mm                                                              |
| 120 mm                                                              |
| 415 mm                                                              |
| 280 mm                                                              |
| 130 mm                                                              |
| Z-51.1-46                                                           |
| 1 piece                                                             |
| В                                                                   |
| 4012799939719                                                       |
|                                                                     |

## ER - UPB/U



### Dimensioned drawing [mm]



# ER - UPB/U



### Dimensioned drawing [mm]



ER-UPB with second room connection