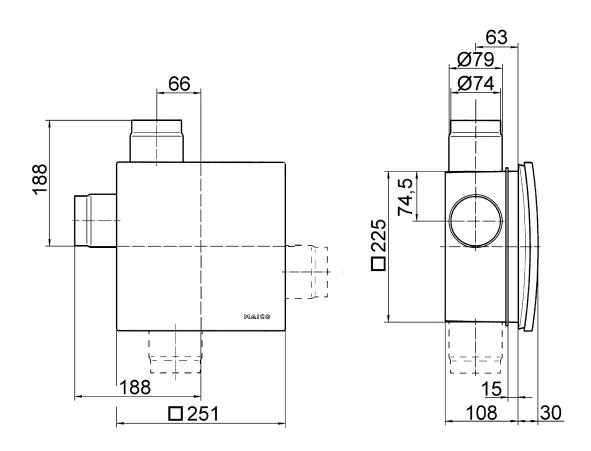

240 mm                                                                 |
| Depth with packaging       | 120 mm                                                                 |
| Approval number            | Z-51.1-46                                                              |
| Packing unit               | 1 piece                                                                |
| Range                      | В                                                                      |
| GTIN (EAN)                 | 4012799939726                                                          |
|                            |                                                                        |

### ER - UPD

Dimensioned drawing [mm]



63

15

108

30



## ER - UPD

Dimensioned drawing [mm]





ER-UPD with second room connection