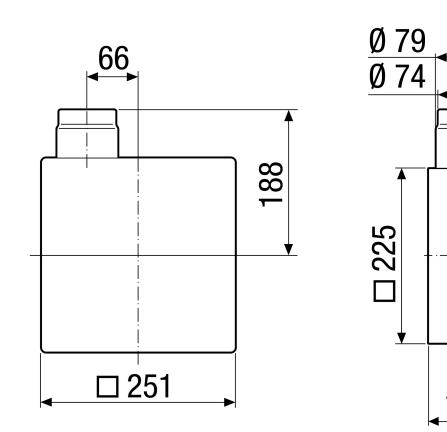

|
| Height with packaging      | 240 mm                                                                 |
| Depth with packaging       | 120 mm                                                                 |
| Approval number            | Z-51.1-46                                                              |
| Packing unit               | 1 piece                                                                |
| Range                      | В                                                                      |
| GTIN (EAN)                 | 4012799939726                                                          |
|                            |                                                                        |

### ER - UPD

Dimensioned drawing [mm]



63

15

108

30



## ER - UPD

Dimensioned drawing [mm]





ER-UPD with second room connection