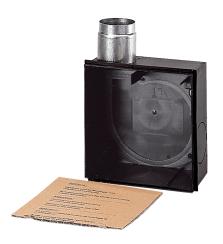

#### Short description

Recessed-mounted housing with fire protection shut-off device for fitting an ER 60 / ER 100 fan or Centro-M / Centro-E / Centro-H exhaust air element, second room connection possible on right/left/at bottom

#### Technical data

| Model                      | Metal exhaust socket at side with metal shut-off shutter, with         |
|----------------------------|------------------------------------------------------------------------|
|                            | airstream-operated triggering device, without fire protection housing, |
|                            | second room connection possible on right/left/at bottom                |
| Air direction              | Air extraction                                                         |
| Installation site          | Wall / Ceiling                                                         |
| Type of installation       | Recessed-mounted                                                       |
| Material                   | Synthetic material                                                     |
| Colour                     | Black                                                                  |
| Weight                     | 0,66 kg                                                                |
| Weight including packaging | 0,93 kg                                                                |
| Fire protection            | yes                                                                    |
| Shut-off device            | integrated                                                             |
| Air outlet direction       | at side                                                                |
| Connection diameter        | 75 mm / 80 mm                                                          |
| Width                      | 225 mm                                                                 |
| Height                     | 225 mm                                                                 |
| Depth                      | 108 mm                                                                 |
| Width with packaging       | 310 mm                                                                 |
| Height with packaging      | 240 mm                                                                 |
| Depth with packaging       | 120 mm                                                                 |
| Approval number            | Z-51.1-46                                                              |
| Packing unit               | 1 piece                                                                |
| Range                      | В                                                                      |
| GTIN (EAN)                 | 4012799939726                                                          |
|                            |                                                                        |