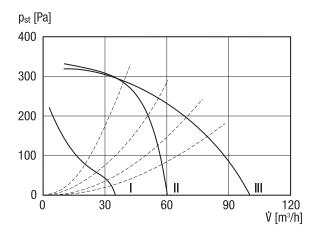

#### Characteristic curve

#### Technical data

| Model                                     | Model with three-speed switch         |
|-------------------------------------------|---------------------------------------|
| Air flow volume                           | 35 m³/h / 60 m³/h / 100 m³/h          |
| Rotating speed                            | 850 1/min / 1.250 1/min / 1.900 1/min |
| Air direction                             | Air extraction                        |
| Speed controllable                        | _                                     |
| SEC average                               | -9,95 kWh/(m²*a)                      |
| Type of voltage                           | Alternating current                   |
| Rated voltage                             | 230 V                                 |
| Frequency                                 | 50 Hz                                 |
| Power consumption                         | 10 W / 21 W / 29 W                    |
| I <sub>max</sub>                          | 0,1 A / 0,12 A / 0,14 A               |
| Degree of protection                      | IP X5                                 |
| Mains cable                               | 5 x 1,5 mm <sup>2</sup>               |
| Installation site                         | Wall / Ceiling                        |
| Type of installation                      | Recessed-mounted                      |
| System type                               | Decentralised                         |
| Material                                  | Synthetic material                    |
| Colour                                    | Traffic white, similar to RAL 9016    |
| Weight                                    | 1,51 kg                               |
| Weight including packaging                | 1,8 kg                                |
| Filter class                              | ISO Coarse 30 % (G2)                  |
| Air outlet direction                      | at side                               |
| Width                                     | 250 mm                                |
| Height                                    | 250 mm                                |
| Depth                                     | 150 mm                                |
| Width with packaging                      | 280 mm                                |
| Height with packaging                     | 280 mm                                |
| Depth with packaging                      | 155 mm                                |
| Airstream temperature at I <sub>Max</sub> | 40 °C                                 |