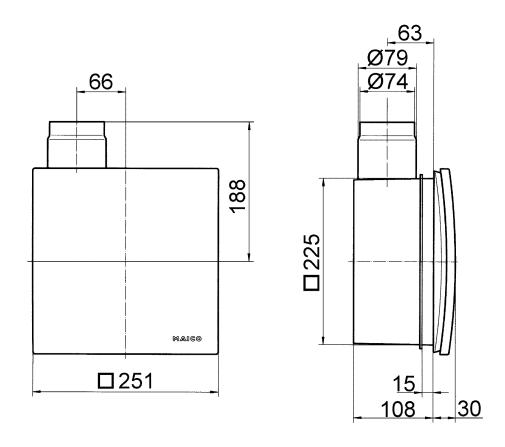

## Dimensioned drawing [mm]

ER fan insert with recessed-mounted housing ER-UP/G or ER-UPD