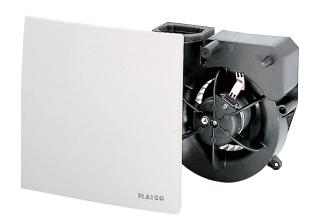

### Short description

Fan insert with cover and filter for installation in recessed-mounted housings, adjustable air volumes 35 m³/h, 60 m³/h, 101 m³/h

### Application examples

Bathroom, Kitchen, Multiple family unit, Day room, Dining room

Article number 0084.0137