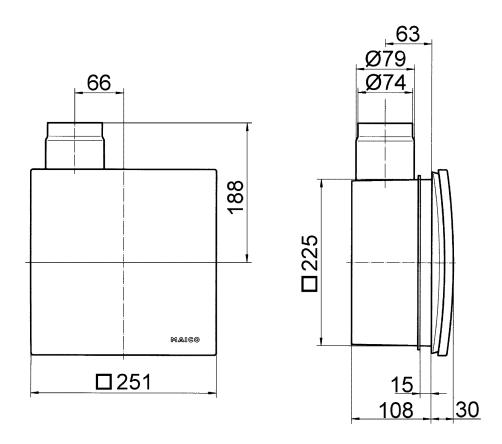

## Dimensioned drawing [mm]

ER fan insert with recessed-mounted housing ER-UP/G or ER-UPD