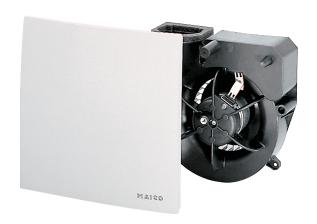

### Short description

Fan insert with cover and filter for installation in recessed-mounted housings, air volume 101 m³/h, with time delay switch with 15 minute overrun time.

## Application examples

Bathroom, Kitchen, Multiple family unit, Day room, Dining room

Article number 0084.0140