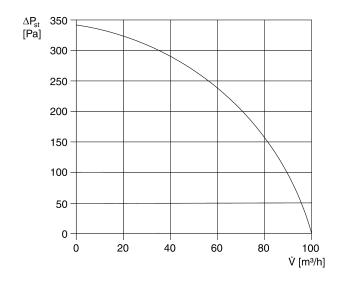

|  |  |  |
| GTIN (EAN)           | 4012799841401                                                                                                      |  |  |  |

## Sound power level in octave range

|                         | 63 Hz | 125 Hz | 250 Hz | 500 Hz | 1 kHz | 2 kHz | 4 kHz | 8 kHz | Total |
|-------------------------|-------|--------|--------|--------|-------|-------|-------|-------|-------|
| L <sub>WA7</sub> , high | -     | -      | -      | -      | _     | -     | -     | -     | 49    |
| (dB(A))                 |       |        |        |        |       |       |       |       |       |

 $L_{WA7}$ = housing and free inlet sound power level in dB.

#### Characteristic curve



# ER 100 VZ 15



## Dimensioned drawing [mm]



ER fan insert with recessed-mounted housing ER-UP/G or ER-UPD

## ER 100 VZ 15



## Dimensioned drawing [mm]



ER fan insert with recessed-mounted housing ER-UP/G or ER-UPD and second room connection