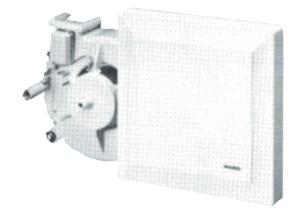

## ER 17/100 F

## Short description

Fan insert with filter and cover for ERU 17/100 single-duct extraction system, model with light control

| Article | e num | ber |
|---------|-------|-----|
|         |       |     |

0080.0741

## Technical data

| Model                 | Light control    |
|-----------------------|------------------|
| Air flow volume       | 100 m³/h         |
| Rotating speed        | 2.600 1/min      |
| Speed controllable    | -                |
| Rated voltage         | 230 V            |
| Power consumption     | 68 W             |
| I <sub>max</sub>      | 0,4 A            |
| Mains cable           | 2 x 1,5 mm²      |
| Installation site     | Ceiling / Wall   |
| Type of installation  | Recessed-mounted |
| Installation position | any              |
| Weight                | 2,4              |
| Nominal size          | 75 mm            |
| Packing unit          | 1 piece          |