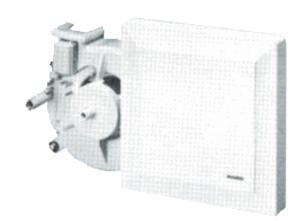

## ER 17/100 VZ

## Short description

Fan insert with filter and cover for ERU 17/100 single-duct extraction system, model with time delay switch

Article number 0080.0740

## Technical data

| Model                 | Time delay switch       |
|-----------------------|-------------------------|
| Air flow volume       | 100 m³/h                |
| Rotating speed        | 2.600 1/min             |
| Speed controllable    | -                       |
| Rated voltage         | 230 V                   |
| Power consumption     | 68 W                    |
| I <sub>max</sub>      | 0,4 A                   |
| Mains cable           | 3 x 1,5 mm <sup>2</sup> |
| Installation site     | Ceiling / Wall          |
| Type of installation  | Recessed-mounted        |
| Installation position | any                     |
| Weight                | 2,4                     |
| Nominal size          | 75 mm                   |
| Packing unit          | 1 piece                 |