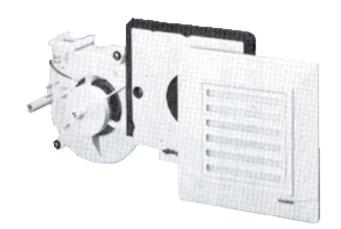

## Short description

Fan insert with filter and internal cover for ERU 17/60 single-duct extraction system, standard model

Article number

0080.0780