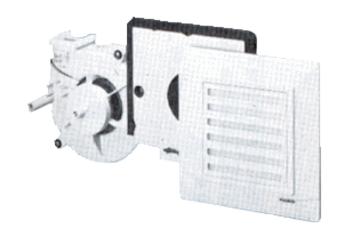

## Short description

Fan insert with filter and internal cover for ERU 17/60 single-duct extraction system, model with time delay switch

Article number

0080.0781

## Technical data

| Model                 | Time delay switch |
|-----------------------|-------------------|
| Air flow volume       | 61 m³/h           |
| Rotating speed        | 2.500 1/min       |
| Speed controllable    | _                 |
| Rated voltage         | 230 V             |
| Power consumption     | 46 W              |
| I <sub>max</sub>      | 0,3 A             |
| Mains cable           | 3 x 1,5 mm²       |
| Installation site     | Ceiling / Wall    |
| Type of installation  | Recessed-mounted  |
| Installation position | any               |
| Weight                | 1,7               |
| Nominal size          | 75 mm             |
| Packing unit          | 1 piece           |