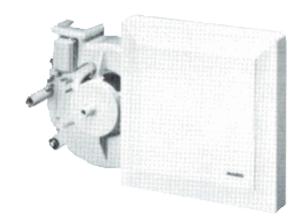

## Short description

Fan insert with filter and internal cover for ERU 17/60 single-duct extraction system, standard model

Article number 0080.0782