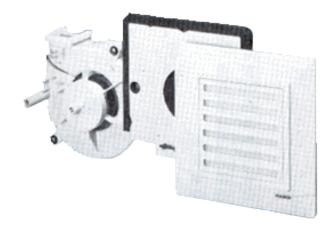

## ER 17/60 VZ

## Short description

Fan insert for ERU 17/60 single-duct extraction system, model with time delay switch

## Article number

0080.0736