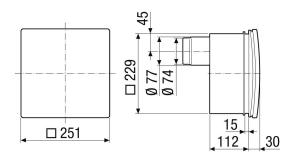

### Dimensioned drawing [mm]

Fan insert ER ... E with ER-UP/GH recess-mounted housing