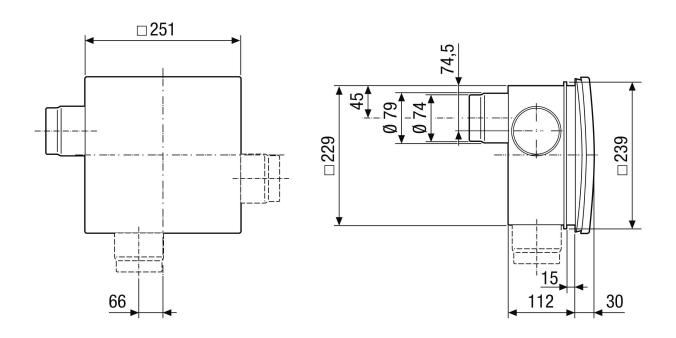

### Dimensioned drawing [mm]

Fan insert ER ... E with ER-UP/GH recess-mounted housing and second room connection