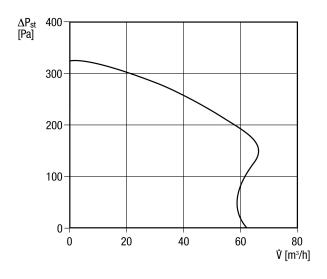

| 1 piece                                                       |  |  |  |  |
| GTIN (EAN)                                | 4012799843719                                                 |  |  |  |  |

# ER 60 E



### Sound power level in octave range

|                         | 63 Hz | 125 Hz | 250 Hz | 500 Hz | 1 kHz | 2 kHz | 4 kHz | 8 kHz | Total |  |
|-------------------------|-------|--------|--------|--------|-------|-------|-------|-------|-------|--|
| L <sub>WA7</sub> , high | _     | _      | -      | -      | _     | -     | -     | -     | 43    |  |
| (dB(A))                 |       |        |        |        |       |       |       |       |       |  |

L<sub>WA7</sub>= housing and free inlet sound power level in dB.

#### Characteristic curve



### Dimensioned drawing [mm]

Fan insert ER ... E with ER-UP/GH recess-mounted housing



# ER 60 E



### Dimensioned drawing [mm]



Fan insert ER ... E with ER-UP/GH recess-mounted housing and second room connection