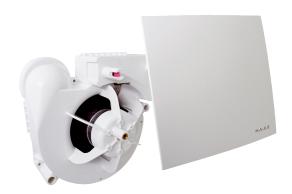

## ER 60 E

#### Short description

Fan insert with cover and filter for installation in ER-UP/GH recessed-mounted housing, air volume 61 m³/h

### Application examples

Bathroom, Kitchen, Multiple family unit, Day room, Dining room

Article number 0084.0371