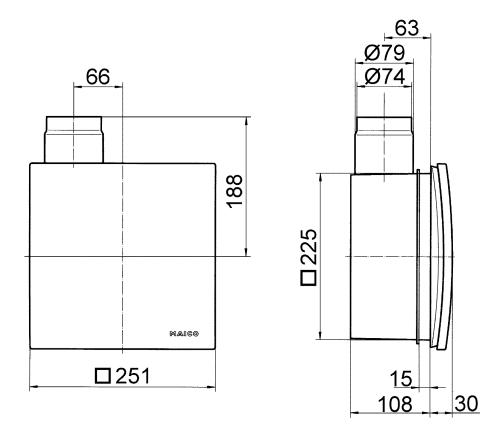

#### Characteristic curve

**PRODUCT**DATA SHEET

Dimensioned drawing [mm]

ER fan insert with recessed-mounted housing ER-UP/G or ER-UPD

Dimensioned drawing [mm]

ER fan insert with recessed-mounted housing ER-UP/G or ER-UPD and second room connection