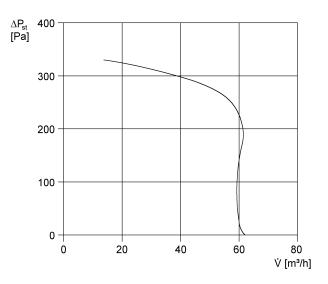

#### Characteristic curve

**PRODUCT**DATA SHEET

Dimensioned drawing [mm]

ER fan insert with recessed-mounted housing ER-UP/G or ER-UPD

Dimensioned drawing [mm]

ER fan insert with recessed-mounted housing ER-UP/G or ER-UPD and second room connection