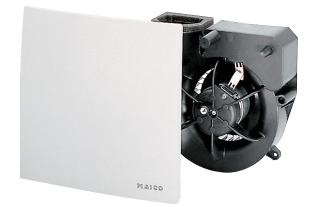

Short description

Fan insert with cover and filter for installation in recessed-mounted housings, air volume 62 m<sup>3</sup>/h, with timer

### Technical data

| Model                                     | Time delay switch                  |  |  |  |
|-------------------------------------------|------------------------------------|--|--|--|
| Air flow volume                           | 62 m³/h                            |  |  |  |
| Rotating speed                            | 1.250 1/min                        |  |  |  |
| Air direction                             | Air extraction                     |  |  |  |
| Speed controllable                        | -                                  |  |  |  |
| SEC average                               | -3,43 kWh/(m²*a)                   |  |  |  |
| Type of voltage                           | Alternating current                |  |  |  |
| Rated voltage                             | 230 V                              |  |  |  |
| Frequency                                 | 50 Hz                              |  |  |  |
| Power consumption                         | 21 W                               |  |  |  |
| I <sub>max</sub>                          | 0,16 A                             |  |  |  |
| Degree of protection                      | IP X5                              |  |  |  |
| Mains cable                               | 5 x 1,5 mm²                        |  |  |  |
| Installation site                         | Wall / Ceiling                     |  |  |  |
| Type of installation                      | Recessed-mounted                   |  |  |  |
| System type                               | Decentralised                      |  |  |  |
| Material                                  | Synthetic material                 |  |  |  |
| Colour                                    | Traffic white, similar to RAL 9016 |  |  |  |
| Weight                                    | 1,5 kg                             |  |  |  |
| Weight including packaging                | 1,78 kg                            |  |  |  |
| Filter class                              | ISO Coarse 30 % (G2)               |  |  |  |
| Air outlet direction                      | at side                            |  |  |  |
| Width                                     | 250 mm                             |  |  |  |
| Height                                    | 250 mm                             |  |  |  |
| Depth                                     | 140 mm                             |  |  |  |
| Width with packaging                      | 285 mm                             |  |  |  |
| Height with packaging                     | 285 mm                             |  |  |  |
| Depth with packaging                      | 155 mm                             |  |  |  |
| Airstream temperature at I <sub>Max</sub> | 40 °C                              |  |  |  |