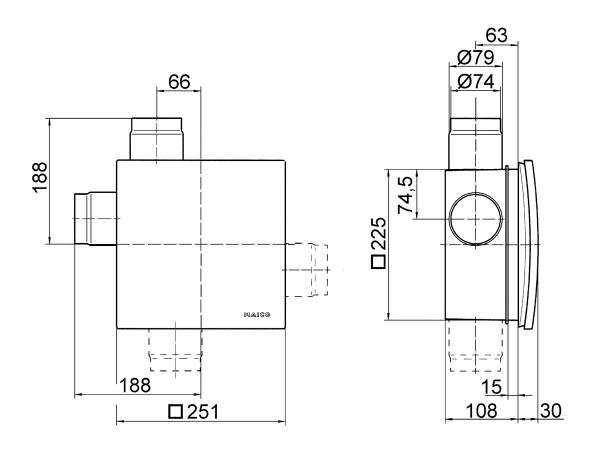

#### Characteristic curve

**PRODUCT**DATA SHEET

Dimensioned drawing [mm]

ER fan insert with recessed-mounted housing ER-UP/G or ER-UPD

Dimensioned drawing [mm]

ER fan insert with recessed-mounted housing ER-UP/G or ER-UPD and second room connection