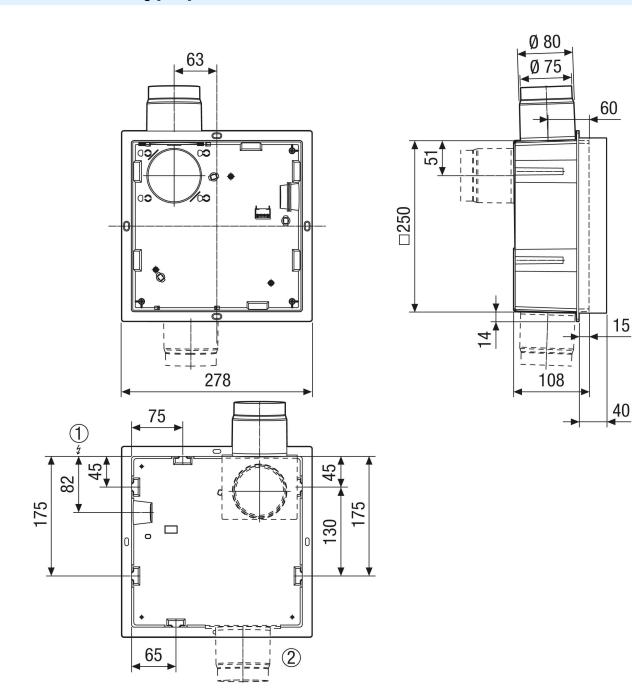

|
| Depth                      | 343 mm                                                                 |
| Width with packaging       | 320 mm                                                                 |
| Height with packaging      | 190 mm                                                                 |
| Depth with packaging       | 420 mm                                                                 |
| Packing unit               | 1 piece                                                                |
| Range                      | В                                                                      |
| GTIN (EAN)                 | 4012799992349                                                          |



Dimensioned drawing [mm]





① Electrical connection

② WC connection socket