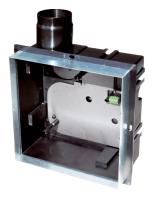

### Short description

Recess-mounted housing with convertible plastic socket to hold the ER EC fan insert, with extension frame at front, second connection possible for toilet seat ventilation

#### **Technical data**

| Model                      |                                                                        |
|----------------------------|------------------------------------------------------------------------|
| Model                      | Model for front wall register construction, plastic exhaust socket,    |
|                            | convertible to the side/rear, with airstream-operated plastic backflow |
|                            | preventer, without fire protection housing, second room connection     |
|                            | possible on right/left/at bottom                                       |
| Air direction              | Air extraction                                                         |
| Installation site          | Wall / ceiling                                                         |
| Material                   | Plastic / metal                                                        |
| Colour                     | Black / galvanized                                                     |
| Weight                     | 0,87 kg                                                                |
| Weight including packaging | 1,19 kg                                                                |
| Air outlet direction       | at side / at rear                                                      |
| Connection diameter        | 75 mm / 80 mm                                                          |
| Width                      | 280 mm                                                                 |
| Height                     | 133 mm                                                                 |
| Depth                      | 343 mm                                                                 |
| Width with packaging       | 320 mm                                                                 |
| Height with packaging      | 190 mm                                                                 |
| Depth with packaging       | 420 mm                                                                 |
| Packing unit               | 1 piece                                                                |
| Range                      | В                                                                      |
| GTIN (EAN)                 | 4012799992349                                                          |