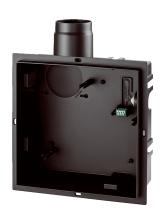

### Short description

Recessed-mounted housing with convertible plastic socket to hold the ER EC fan insert, second connection possible for toilet seat ventilation

#### Technical data

| Model                      | Plastic exhaust socket, convertible at side/rear, with airstream-oper- |
|----------------------------|------------------------------------------------------------------------|
|                            | ated plastic backflow preventer, without fire protection housing, sec- |
|                            | ond room connection possible on right/left/at bottom                   |
| Air direction              | Air extraction                                                         |
| Installation site          | Wall / Ceiling                                                         |
| Type of installation       | Recessed-mounted                                                       |
| Housing material           | Synthetic material                                                     |
| Colour                     | Black                                                                  |
| Weight                     | 0,59 kg                                                                |
| Weight including packaging | 0,89 kg                                                                |
| Fire protection            | No                                                                     |
| Air outlet direction       | at side / at rear                                                      |
| Connection diameter        | 75 mm / 80 mm                                                          |
| Width                      | 250 mm                                                                 |
| Height                     | 250 mm                                                                 |
| Depth                      | 110 mm                                                                 |
| Width with packaging       | 350 mm                                                                 |
| Height with packaging      | 290 mm                                                                 |
| Depth with packaging       | 130 mm                                                                 |
| Approval number            | Z-51.1-478                                                             |
| Packing unit               | 1 piece                                                                |
| Range                      | В                                                                      |
| GTIN (EAN)                 | 4012799843504                                                          |