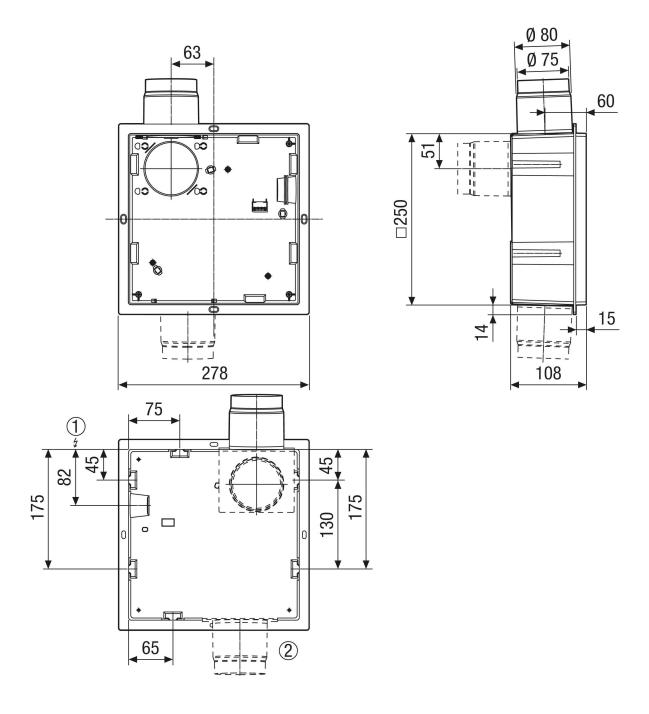

|
| Width with packaging       | 350 mm                                                                 |
| Height with packaging      | 290 mm                                                                 |
| Depth with packaging       | 130 mm                                                                 |
| Approval number            | Z-51.1-478                                                             |
| Packing unit               | 1 piece                                                                |
| Range                      | В                                                                      |
| GTIN (EAN)                 | 4012799843504                                                          |

# **ER GH**



## Dimensioned drawing [mm]



- ① Electrical connection
- ② WC connection socket