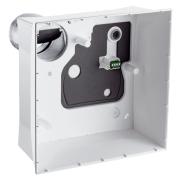

### Short description

Surface-mounted housing, ER GH APB fire protection with metal socket and metal fire protection shut-off damper to accommodate the ER EC fan insert in combination with the covers of the ER-A... series

### Application examples

Bathroom, Room without window, Kitchen, WC

Article number

0084.0353