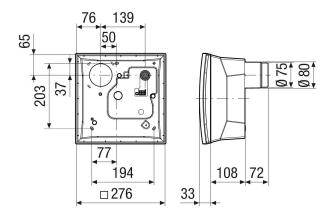

## Dimensioned drawing [mm]

#### Technical data

| Model                      | with fire protection               |
|----------------------------|------------------------------------|
| Air direction              | Air extraction                     |
| Type of voltage            | Alternating current                |
| Rated voltage              | 230 V                              |
| Frequency                  | 50 Hz                              |
| Degree of protection       | IP X5                              |
| Mains cable                | 3/5 x 1.5 mm²                      |
| Installation site          | Wall / ceiling                     |
| Type of installation       | Surface-mounted                    |
| Housing material           | ABS plastic                        |
| Colour                     | Traffic white, similar to RAL 9016 |
| Weight                     | 0,87 kg                            |
| Weight including packaging | 1,06 kg                            |
| Fire protection            | yes                                |
| Air outlet direction       | at rear                            |
| Connection diameter        | 75 mm / 80 mm                      |
| Width                      | 276 mm                             |
| Height                     | 276 mm                             |
| Depth                      | 180 mm                             |
| Width with packaging       | 350 mm                             |
| Height with packaging      | 140 mm                             |
| Depth with packaging       | 290 mm                             |
| Packing unit               | 1 piece                            |
| Range                      | В                                  |
| GTIN (EAN)                 | 4012799843535                      |