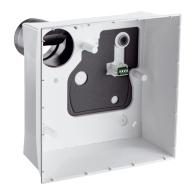

### Short description

ER GH AP surface-mounted housing with plastic socket and backflow preventer to accommodate the ER EC fan insert in combination with the covers of the ER-A... series

## Application examples

Bathroom, Room without window, Kitchen, WC

Article number 0084.0352