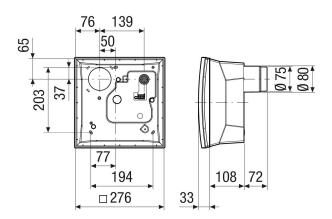

## Dimensioned drawing [mm]

#### Technical data

| Model                      | without fire protection            |
|----------------------------|------------------------------------|
| Air direction              | Air extraction                     |
| Type of voltage            | Alternating current                |
| Rated voltage              | 230 V                              |
| Frequency                  | 50 Hz                              |
| Degree of protection       | IP X5                              |
| Mains cable                | 3/5 x 1.5 mm <sup>2</sup>          |
| Installation site          | Wall / ceiling                     |
| Type of installation       | Surface-mounted                    |
| Housing material           | ABS plastic                        |
| Colour                     | Traffic white, similar to RAL 9016 |
| Weight                     | 0,62 kg                            |
| Weight including packaging | 0,85 kg                            |
| Fire protection            | No                                 |
| Air outlet direction       | at rear                            |
| Connection diameter        | 75 mm / 80 mm                      |
| Width                      | 276 mm                             |
| Height                     | 276 mm                             |
| Depth                      | 180 mm                             |
| Width with packaging       | 350 mm                             |
| Height with packaging      | 140 mm                             |
| Depth with packaging       | 290 mm                             |
| Packing unit               | 1 piece                            |
| Range                      | В                                  |
| GTIN (EAN)                 | 4012799843528                      |