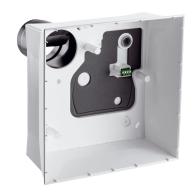

### Short description

ER GH AP surface-mounted housing with plastic socket and backflow preventer to accommodate the ER EC fan insert in combination with the covers of the ER-A... series

## Application examples

Bathroom, Room without window, Kitchen, WC

Article number 0084.0352