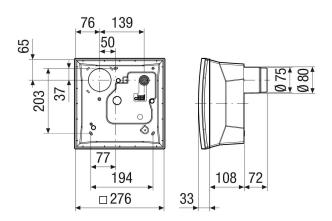

## Dimensioned drawing [mm]

#### Technical data

| Model                      | without fire protection            |
|----------------------------|------------------------------------|
|                            | -                                  |
| Air direction              | Air extraction                     |
| Type of voltage            | Alternating current                |
| Rated voltage              | 230 V                              |
| Frequency                  | 50 Hz                              |
| Degree of protection       | IP X5                              |
| Mains cable                | 3/5 x 1.5 mm <sup>2</sup>          |
| Installation site          | Wall / ceiling                     |
| Type of installation       | Surface-mounted                    |
| Housing material           | ABS plastic                        |
| Colour                     | Traffic white, similar to RAL 9016 |
| Weight                     | 0,62 kg                            |
| Weight including packaging | 0,85 kg                            |
| Fire protection            | No                                 |
| Air outlet direction       | at rear                            |
| Connection diameter        | 75 mm / 80 mm                      |
| Width                      | 276 mm                             |
| Height                     | 276 mm                             |
| Depth                      | 180 mm                             |
| Width with packaging       | 350 mm                             |
| Height with packaging      | 140 mm                             |
| Depth with packaging       | 290 mm                             |
| Packing unit               | 1 piece                            |
| Range                      | В                                  |
| GTIN (EAN)                 | 4012799843528                      |