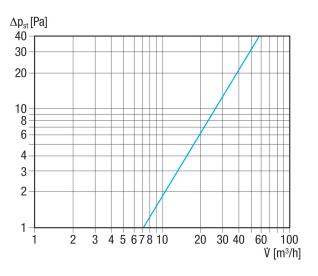

inal size  | 100 mm                             |
| Width                      | 150 mm                             |
| Height                     | 150 mm                             |
| Depth                      | 51,5 mm                            |
| Width with packaging       | 151 mm                             |
| Height with packaging      | 151 mm                             |
| Depth with packaging       | 60 mm                              |
| Ambient temperature        | 0° ℃                               |
| Packing unit               | 1 piece                            |
| Range                      | A                                  |
| GTIN (EAN)                 | 4012799599470                      |

# ESG 10/2

# 

## Characteristic curve Exhaust air pressure losses



Dimensioned drawing [mm]