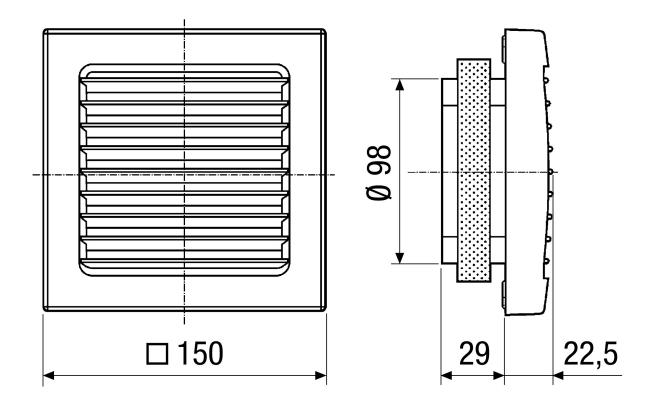

|
| Width                      | 150 mm                             |
| Height                     | 150 mm                             |
| Depth                      | 51,5 mm                            |
| Width with packaging       | 151 mm                             |
| Height with packaging      | 151 mm                             |
| Depth with packaging       | 60 mm                              |
| Ambient temperature        | 0° ℃                               |
| Packing unit               | 1 piece                            |
| Range                      | A                                  |
| GTIN (EAN)                 | 4012799599470                      |

# ESG 10/2

# 

## Characteristic curve Exhaust air pressure losses



Dimensioned drawing [mm]