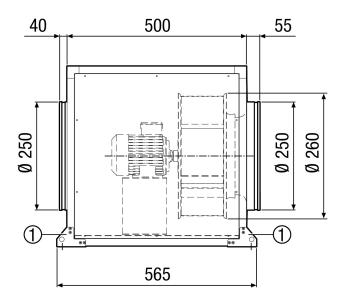

### Characteristic curve

Dimensioned drawing [mm]

1 Mounting bracket included in the scope of delivery