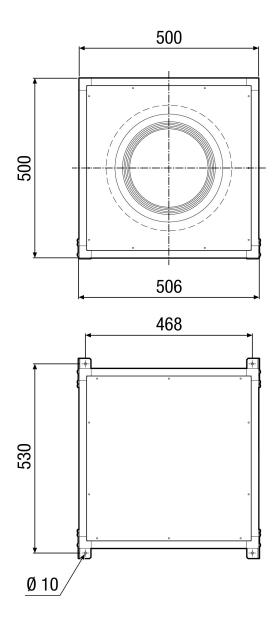

### Characteristic curve

Dimensioned drawing [mm]

1 Mounting bracket included in the scope of delivery