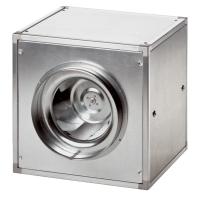

## Short description

Sound-insulated radial fan for indoor fitting, alternating current, DN 250